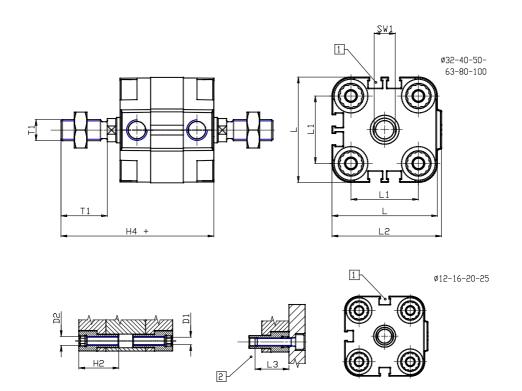

### DIMENSIONS

| Ø D (mm)  | 8    |
|-----------|------|
| Ø D1 (mm) | 3.5  |
| D2        | M4   |
| D3        | M4   |
| Ø D4 (mm) | 3    |
| D5        | M3   |
| Ø D8 (mm) | 6    |
| D9 (mm)   | 5    |
| D10 (mm)  | 8    |
| E1        | M5   |
| F (mm)    | 8.0  |
| F1 (mm)   | 30.0 |
| H (mm)    | 38.0 |
| H1 (mm)   | 42.5 |
| H2 (mm)   | 18.5 |
| K1        | M8   |
| L (mm)    | 29   |
| L1 (mm)   | 18   |
| L2 (mm)   | 30.0 |
| L3 (mm)   | 16   |
| L4 (mm)   | 9.9  |
| T (mm)    | 8    |
| T1 (mm)   | 20   |

| T2 (mm)  | 4 |
|----------|---|
| SW1 (mm) | 7 |