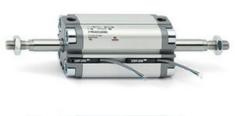

# **Compact cylinders - Series 31**

Product code: 31M3A016A030

### TECHNICAL DATA

| Series             | 31                                                             |
|--------------------|----------------------------------------------------------------|
| Version            | M=male rod thread                                              |
| Operation          | 3=double-acting through rod                                    |
| Diameter (mm)      | 16                                                             |
| Stroke type        | standard                                                       |
| Stroke (mm)        | 30                                                             |
| Rod seals material | -                                                              |
| Materials          | A = rolled stainless steel AISI 303 rod tube profile aluminium |
| Construction       | A = standard                                                   |