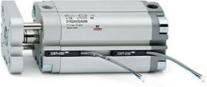

# **Compact cylinders - Series 31**

Product code: 31M3A016A030

### TECHNICAL DATA

| Series             | 31                                                             |
|--------------------|----------------------------------------------------------------|
| Version            | M=male rod thread                                              |
| Operation          | 3=double-acting through rod                                    |
| Diameter (mm)      | 16                                                             |
| Stroke type        | standard                                                       |
| Stroke (mm)        | 30                                                             |
| Rod seals material | -                                                              |
| Materials          | A = rolled stainless steel AISI 303 rod tube profile aluminium |
| Construction       | A = standard                                                   |