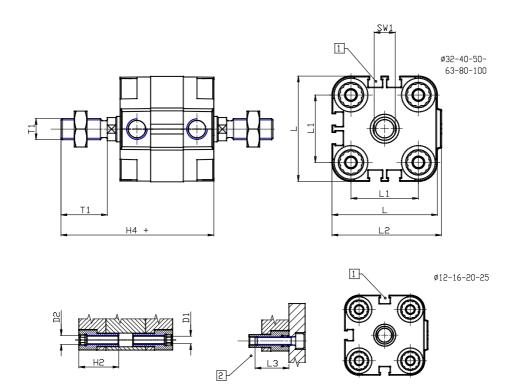

### DIMENSIONS

| Ø D (mm)  | 8    |
|-----------|------|
| Ø D1 (mm) | 3.5  |
| D2        | M4   |
| D3        | M4   |
| Ø D4 (mm) | 3    |
| D5        | M3   |
| Ø D8 (mm) | 6    |
| D9 (mm)   | 5    |
| D10 (mm)  | 8    |
| E1        | M5   |
| F (mm)    | 8.0  |
| F1 (mm)   | 30.0 |
| H (mm)    | 38.0 |
| H1 (mm)   | 42.5 |
| H2 (mm)   | 18.5 |
| K1        | M8   |
| L (mm)    | 29   |
| L1 (mm)   | 18   |
| L2 (mm)   | 30.0 |
| L3 (mm)   | 16   |
| L4 (mm)   | 9.9  |
| T (mm)    | 8    |
| T1 (mm)   | 20   |

| T2 (mm)  | 4 |
|----------|---|
| SW1 (mm) | 7 |