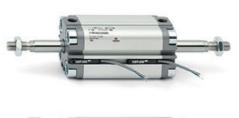

# **Compact cylinders - Series 31**

Product code: 31M3A016A040

### TECHNICAL DATA

| Series             | 31                                                             |
|--------------------|----------------------------------------------------------------|
| Version            | M=male rod thread                                              |
| Operation          | 3=double-acting through rod                                    |
| Diameter (mm)      | 16                                                             |
| Stroke type        | standard                                                       |
| Stroke (mm)        | 40                                                             |
| Rod seals material | -                                                              |
| Materials          | A = rolled stainless steel AISI 303 rod tube profile aluminium |
| Construction       | A = standard                                                   |