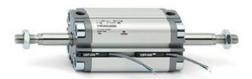

## **Compact cylinders - Series 31**

Product code: 31M3A016A150

Datasheet creation date: 07/03/2025 20:15

Check the most updated document online 3 click here

## **Compact cylinders - Series 31**

Product code: 31M3A016A150

## TECHNICAL DATA

| Series             | 31                                                             |  |
|--------------------|----------------------------------------------------------------|--|
| Version            | M=male rod thread                                              |  |
| Operation          | 3=double-acting through rod                                    |  |
| Diameter (mm)      | 16                                                             |  |
| Stroke type        | variable                                                       |  |
| Stroke (mm)        | 150                                                            |  |
| Rod seals material | -                                                              |  |
| Materials          | A = rolled stainless steel AISI 303 rod tube profile aluminium |  |
| Construction       | A = standard                                                   |  |