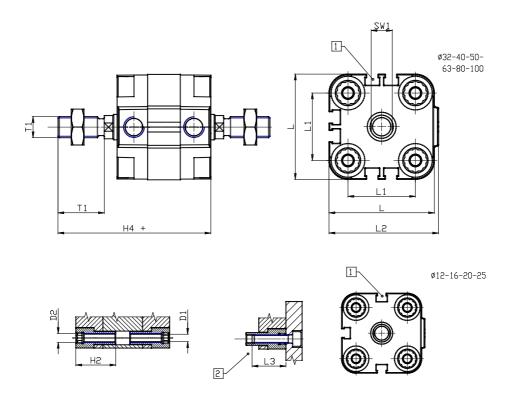

## DIMENSIONS

| Ø D (mm)  | 8    |
|-----------|------|
|           | 3.5  |
| Ø D1 (mm) |      |
| D2        | M4   |
| D3        | M4   |
| Ø D4 (mm) | 3    |
| D5        | M3   |
| Ø D8 (mm) | 6    |
| D9 (mm)   | 5    |
| D10 (mm)  | 8    |
| E1        | M5   |
| F (mm)    | 8.0  |
| F1 (mm)   | 30.0 |
| H (mm)    | 38.0 |
| H1 (mm)   | 42.5 |
| H2 (mm)   | 18.5 |
| K1        | M8   |
| L (mm)    | 29   |
| L1 (mm)   | 18   |
| L2 (mm)   | 30.0 |
| L3 (mm)   | 16   |
| L4 (mm)   | 9.9  |
| T (mm)    | 8    |
| T1 (mm)   | 20   |

| T2 (mm)  | 4 |
|----------|---|
| SW1 (mm) | 7 |