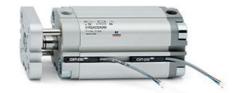

## **Compact cylinders - Series 31**

Product code: 31M3A016A150

Datasheet creation date: 07/03/2025 20:15

Check the most updated document online 3 click here

## **Compact cylinders - Series 31**

Product code: 31M3A016A150

## TECHNICAL DATA

| Series             | 31                                                             |  |
|--------------------|----------------------------------------------------------------|--|
| Version            | M=male rod thread                                              |  |
| Operation          | 3=double-acting through rod                                    |  |
| Diameter (mm)      | 16                                                             |  |
| Stroke type        | variable                                                       |  |
| Stroke (mm)        | 150                                                            |  |
| Rod seals material | -                                                              |  |
| Materials          | A = rolled stainless steel AISI 303 rod tube profile aluminium |  |
| Construction       | A = standard                                                   |  |