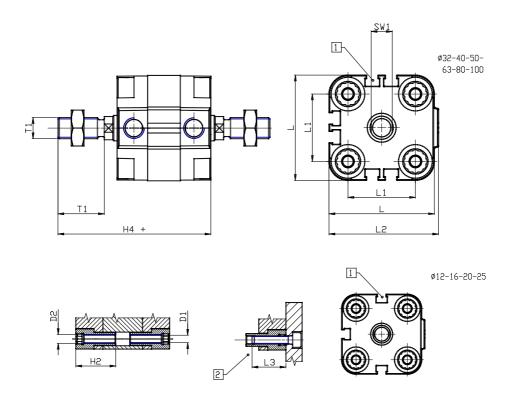

## DIMENSIONS

| 10       |
|----------|
| 4.5      |
| M5       |
| M5       |
| 4        |
| M4       |
| 6        |
| 6        |
| 10       |
| M5       |
| 8.0      |
| 30.0     |
| 38.0     |
| 42.5     |
| 18.5     |
| M10x1,25 |
| 36       |
| 22       |
| 37.5     |
| 18       |
| 12.0     |
| 10       |
| 22       |
|          |

| T2 (mm)  | 4 |
|----------|---|
| SW1 (mm) | 8 |