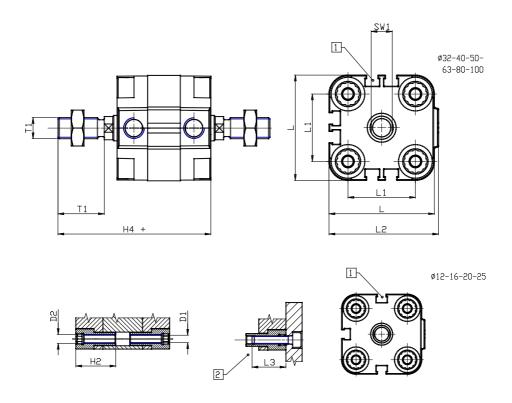

## DIMENSIONS

| Ø D (mm)  | 10       |
|-----------|----------|
| Ø D1 (mm) | 4.5      |
| D2        | M5       |
| D3        | M5       |
| Ø D4 (mm) | 4        |
| D5        | M4       |
| Ø D8 (mm) | 6        |
| D9 (mm)   | 6        |
| D10 (mm)  | 10       |
| E1        | M5       |
| F (mm)    | 8.0      |
| F1 (mm)   | 30.0     |
| H (mm)    | 38.0     |
| H1 (mm)   | 42.5     |
| H2 (mm)   | 18.5     |
| K1        | M10x1,25 |
| L (mm)    | 36       |
| L1 (mm)   | 22       |
| L2 (mm)   | 37.5     |
| L3 (mm)   | 18       |
| L4 (mm)   | 12.0     |
| T (mm)    | 10       |
| T1 (mm)   | 22       |

| T2 (mm)  | 4 |
|----------|---|
| SW1 (mm) | 8 |