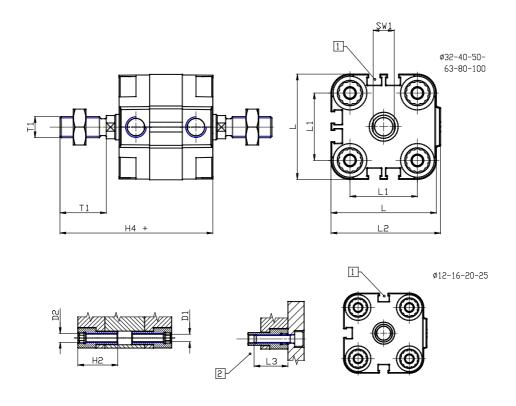

## DIMENSIONS

| Ø D (mm)  | 10       |
|-----------|----------|
| Ø D1 (mm) | 4.5      |
| D2        | M5       |
| D3        | M5       |
| Ø D4 (mm) | 4        |
| D5        | M4       |
| Ø D8 (mm) | 6        |
| D9 (mm)   | 6        |
| D10 (mm)  | 10       |
| E1        | M5       |
| F (mm)    | 8.0      |
| F1 (mm)   | 30.0     |
| H (mm)    | 38.0     |
| H1 (mm)   | 42.5     |
| H2 (mm)   | 18.5     |
| K1        | M10x1,25 |
| L (mm)    | 36       |
| L1 (mm)   | 22       |
| L2 (mm)   | 37.5     |
| L3 (mm)   | 18       |
| L4 (mm)   | 12.0     |
| T (mm)    | 10       |
| T1 (mm)   | 22       |

| T2 (mm)  | 4 |
|----------|---|
| SW1 (mm) | 8 |