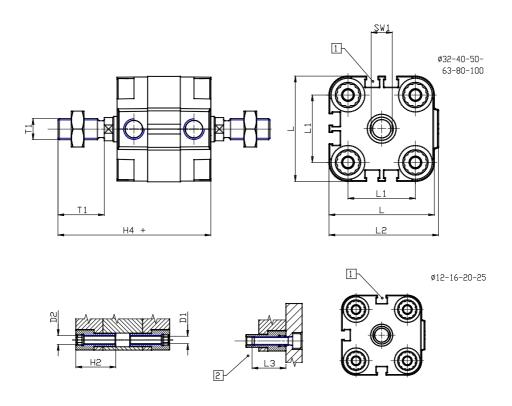

## DIMENSIONS

| Ø D (mm)  | 10       |
|-----------|----------|
| Ø D1 (mm) | 4.5      |
| D2        | M5       |
| D3        | M5       |
| Ø D4 (mm) | 4        |
| D5        | M4       |
| Ø D8 (mm) | 6        |
| D9 (mm)   | 6        |
| D10 (mm)  | 10       |
| E1        | M5       |
| F (mm)    | 8.0      |
| F1 (mm)   | 30.0     |
| H (mm)    | 38.0     |
| H1 (mm)   | 42.5     |
| H2 (mm)   | 18.5     |
| K1        | M10x1,25 |
| L (mm)    | 36       |
| L1 (mm)   | 22       |
| L2 (mm)   | 37.5     |
| L3 (mm)   | 18       |
| L4 (mm)   | 12.0     |
| T (mm)    | 10       |
| T1 (mm)   | 22       |

| T2 (mm)  | 4 |
|----------|---|
| SW1 (mm) | 8 |