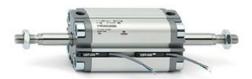

## **Compact cylinders - Series 31**

Product code: 31M3A020A110

Datasheet creation date: 07/03/2025 20:19

Check the most updated document online 3 click here

## TECHNICAL DATA

| Series             | 31                                                             |
|--------------------|----------------------------------------------------------------|
| Version            | M=male rod thread                                              |
| Operation          | 3=double-acting through rod                                    |
| Diameter (mm)      | 20                                                             |
| Stroke type        | variable                                                       |
| Stroke (mm)        | 110                                                            |
| Rod seals material | -                                                              |
| Materials          | A = rolled stainless steel AISI 303 rod tube profile aluminium |
| Construction       | A = standard                                                   |

## **Compact cylinders - Series 31**

Product code: 31M3A020A110