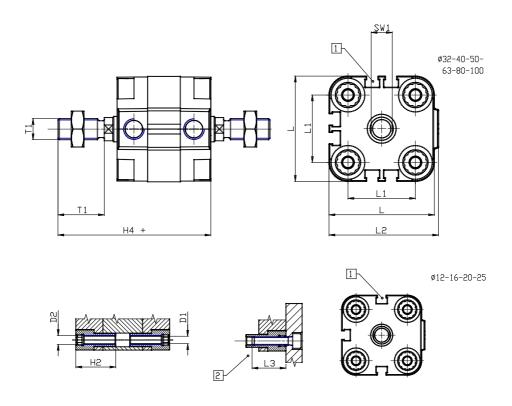

## DIMENSIONS

| Ø D (mm)  | 10       |
|-----------|----------|
| Ø D1 (mm) | 4.5      |
| D2        | M5       |
| D3        | M5       |
| Ø D4 (mm) | 4        |
| D5        | M4       |
| Ø D8 (mm) | 6        |
| D9 (mm)   | 6        |
| D10 (mm)  | 10       |
| E1        | M5       |
| F (mm)    | 8.0      |
| F1 (mm)   | 30.0     |
| H (mm)    | 38.0     |
| H1 (mm)   | 42.5     |
| H2 (mm)   | 18.5     |
| K1        | M10x1,25 |
| L (mm)    | 36       |
| L1 (mm)   | 22       |
| L2 (mm)   | 37.5     |
| L3 (mm)   | 18       |
| L4 (mm)   | 12.0     |
| T (mm)    | 10       |
| T1 (mm)   | 22       |
|           |          |

| T2 (mm)  | 4 |
|----------|---|
| SW1 (mm) | 8 |