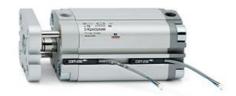

## **Compact cylinders - Series 31**

Product code: 31M3A020A110

Datasheet creation date: 07/03/2025 20:19

Check the most updated document online 3 click here

## TECHNICAL DATA

| Series             | 31                                                             |
|--------------------|----------------------------------------------------------------|
| Version            | M=male rod thread                                              |
| Operation          | 3=double-acting through rod                                    |
| Diameter (mm)      | 20                                                             |
| Stroke type        | variable                                                       |
| Stroke (mm)        | 110                                                            |
| Rod seals material | -                                                              |
| Materials          | A = rolled stainless steel AISI 303 rod tube profile aluminium |
| Construction       | A = standard                                                   |

## **Compact cylinders - Series 31**

Product code: 31M3A020A110