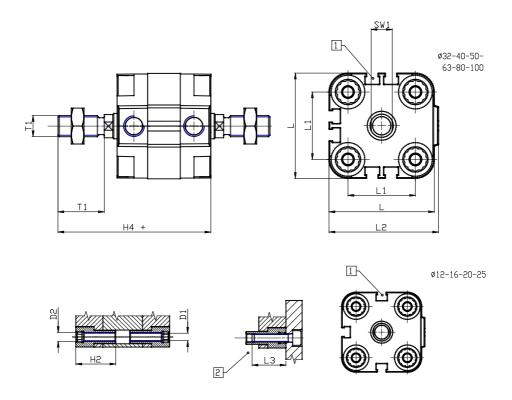

## DIMENSIONS

| Ø D (mm)  | 10       |
|-----------|----------|
| Ø D1 (mm) | 4.5      |
| D2        | M5       |
| D3        | M5       |
| Ø D4 (mm) | 5        |
| D5        | M5       |
| Ø D8 (mm) | 6        |
| D9 (mm)   | 6        |
| D10 (mm)  | 14       |
| E1        | M5       |
| F (mm)    | 8.0      |
| F1 (mm)   | 31.5     |
| H (mm)    | 39.5     |
| H1 (mm)   | 45.0     |
| H2 (mm)   | 18.5     |
| K1        | M10x1,25 |
| L (mm)    | 40       |
| L1 (mm)   | 26       |
| L2 (mm)   | 41.5     |
| L3 (mm)   | 18       |
| L4 (mm)   | 15.6     |
| T (mm)    | 10       |
| T1 (mm)   | 22       |

| T2 (mm)  | 4 |
|----------|---|
| SW1 (mm) | 8 |