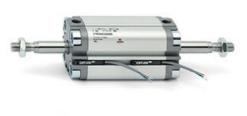

# **Compact cylinders - Series 31**

Product code: 31M3A025A007

## TECHNICAL DATA

| Series             | 31                                                             |
|--------------------|----------------------------------------------------------------|
| Version            | M=male rod thread                                              |
| Operation          | 3=double-acting through rod                                    |
| Diameter (mm)      | 25                                                             |
| Stroke type        | variable                                                       |
| Stroke (mm)        | 7                                                              |
| Rod seals material | -                                                              |
| Materials          | A = rolled stainless steel AISI 303 rod tube profile aluminium |
| Construction       | A = standard                                                   |