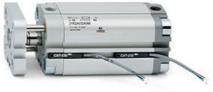

# **Compact cylinders - Series 31**

Product code: 31M3A025A007

## TECHNICAL DATA

| Series             | 31                                                             |
|--------------------|----------------------------------------------------------------|
| Version            | M=male rod thread                                              |
| Operation          | 3=double-acting through rod                                    |
| Diameter (mm)      | 25                                                             |
| Stroke type        | variable                                                       |
| Stroke (mm)        | 7                                                              |
| Rod seals material | -                                                              |
| Materials          | A = rolled stainless steel AISI 303 rod tube profile aluminium |
| Construction       | A = standard                                                   |