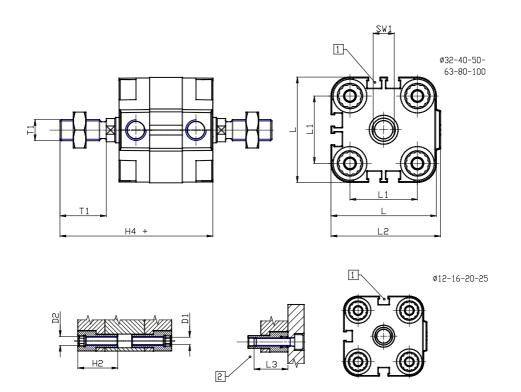

## DIMENSIONS

| Ø D (mm)  | 10       |
|-----------|----------|
| Ø D1 (mm) | 4.5      |
| D2        | M5       |
| D3        | M5       |
| Ø D4 (mm) | 5        |
| D5        | M5       |
| Ø D8 (mm) | 6        |
| D9 (mm)   | 6        |
| D10 (mm)  | 14       |
| E1        | M5       |
| F (mm)    | 8.0      |
| F1 (mm)   | 31.5     |
| H (mm)    | 39.5     |
| H1 (mm)   | 45.0     |
| H2 (mm)   | 18.5     |
| К1        | M10x1,25 |
| L (mm)    | 40       |
| L1 (mm)   | 26       |
| L2 (mm)   | 41.5     |
| L3 (mm)   | 18       |
| L4 (mm)   | 15.6     |
| T (mm)    | 10       |
| T1 (mm)   | 22       |
|           |          |

| T2 (mm)  | 4 |
|----------|---|
| SW1 (mm) | 8 |