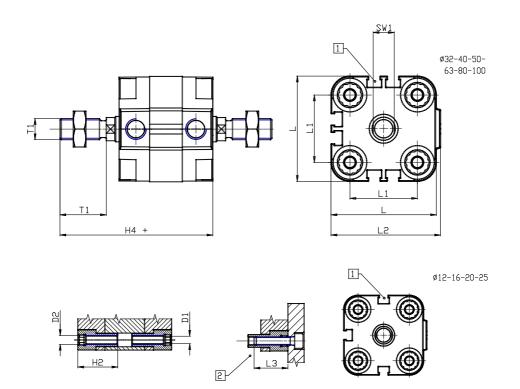

### DIMENSIONS

| Ø D (mm)  | 10       |
|-----------|----------|
| Ø D1 (mm) | 4.5      |
| D2        | M5       |
| D3        | M5       |
| Ø D4 (mm) | 5        |
| D5        | M5       |
| Ø D8 (mm) | 6        |
| D9 (mm)   | 6        |
| D10 (mm)  | 14       |
| E1        | M5       |
| F (mm)    | 8.0      |
| F1 (mm)   | 31.5     |
| H (mm)    | 39.5     |
| H1 (mm)   | 45.0     |
| H2 (mm)   | 18.5     |
| К1        | M10x1,25 |
| L (mm)    | 40       |
| L1 (mm)   | 26       |
| L2 (mm)   | 41.5     |
| L3 (mm)   | 18       |
| L4 (mm)   | 15.6     |
| T (mm)    | 10       |
| T1 (mm)   | 22       |
|           |          |

| T2 (mm)  | 4 |
|----------|---|
| SW1 (mm) | 8 |