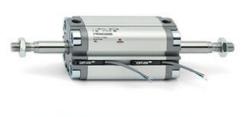

# **Compact cylinders - Series 31**

Product code: 31M3A025A020

### TECHNICAL DATA

| Series             | 31                                                             |
|--------------------|----------------------------------------------------------------|
| Version            | M=male rod thread                                              |
| Operation          | 3=double-acting through rod                                    |
| Diameter (mm)      | 25                                                             |
| Stroke type        | standard                                                       |
| Stroke (mm)        | 20                                                             |
| Rod seals material | -                                                              |
| Materials          | A = rolled stainless steel AISI 303 rod tube profile aluminium |
| Construction       | A = standard                                                   |