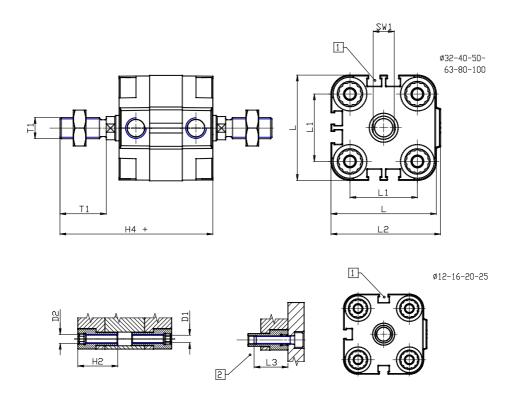

## DIMENSIONS

| Ø D (mm)  | 10       |
|-----------|----------|
| Ø D1 (mm) | 4.5      |
| D2        | M5       |
| D3        | M5       |
| Ø D4 (mm) | 5        |
| D5        | M5       |
| Ø D8 (mm) | 6        |
| D9 (mm)   | 6        |
| D10 (mm)  | 14       |
| E1        | M5       |
| F (mm)    | 8.0      |
| F1 (mm)   | 31.5     |
| H (mm)    | 39.5     |
| H1 (mm)   | 45.0     |
| H2 (mm)   | 18.5     |
| K1        | M10x1,25 |
| L (mm)    | 40       |
| L1 (mm)   | 26       |
| L2 (mm)   | 41.5     |
| L3 (mm)   | 18       |
| L4 (mm)   | 15.6     |
| T (mm)    | 10       |
| T1 (mm)   | 22       |
|           |          |

| T2 (mm)  | 4 |
|----------|---|
| SW1 (mm) | 8 |