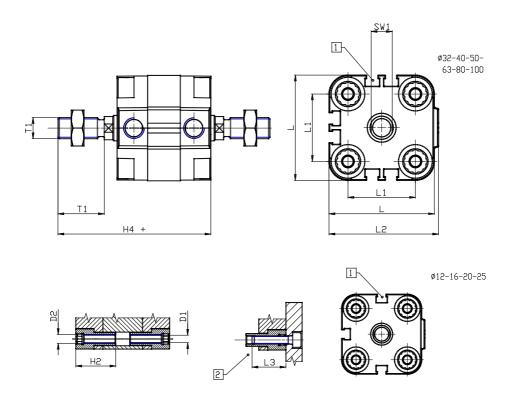

## DIMENSIONS

| Ø D (mm)  | 10       |
|-----------|----------|
| Ø D1 (mm) | 4.5      |
| D2        | M5       |
| D3        | M5       |
| Ø D4 (mm) | 5        |
| D5        | M5       |
| Ø D8 (mm) | 6        |
| D9 (mm)   | 6        |
| D10 (mm)  | 14       |
| E1        | M5       |
| F (mm)    | 8.0      |
| F1 (mm)   | 31.5     |
| H (mm)    | 39.5     |
| H1 (mm)   | 45.0     |
| H2 (mm)   | 18.5     |
| K1        | M10x1,25 |
| L (mm)    | 40       |
| L1 (mm)   | 26       |
| L2 (mm)   | 41.5     |
| L3 (mm)   | 18       |
| L4 (mm)   | 15.6     |
| T (mm)    | 10       |
| T1 (mm)   | 22       |

| T2 (mm)  | 4 |
|----------|---|
| SW1 (mm) | 8 |