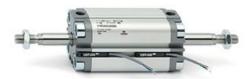

## **Compact cylinders - Series 31**

Product code: 31M3A025A080

Datasheet creation date: 07/03/2025 20:23

Check the most updated document online 3 click here

## **Compact cylinders - Series 31**

Product code: 31M3A025A080

## TECHNICAL DATA

| Series             | 31                                                             |
|--------------------|----------------------------------------------------------------|
| Version            | M=male rod thread                                              |
| Operation          | 3=double-acting through rod                                    |
| Diameter (mm)      | 25                                                             |
| Stroke type        | standard                                                       |
| Stroke (mm)        | 80                                                             |
| Rod seals material | •                                                              |
| Materials          | A = rolled stainless steel AISI 303 rod tube profile aluminium |
| Construction       | A = standard                                                   |