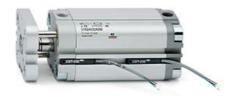

## **Compact cylinders - Series 31**

Product code: 31M3A025A080

Datasheet creation date: 07/03/2025 20:23

Check the most updated document online 3 click here

## **Compact cylinders - Series 31**

Product code: 31M3A025A080

## TECHNICAL DATA

| Series             | 31                                                             |
|--------------------|----------------------------------------------------------------|
| Version            | M=male rod thread                                              |
| Operation          | 3=double-acting through rod                                    |
| Diameter (mm)      | 25                                                             |
| Stroke type        | standard                                                       |
| Stroke (mm)        | 80                                                             |
| Rod seals material | •                                                              |
| Materials          | A = rolled stainless steel AISI 303 rod tube profile aluminium |
| Construction       | A = standard                                                   |