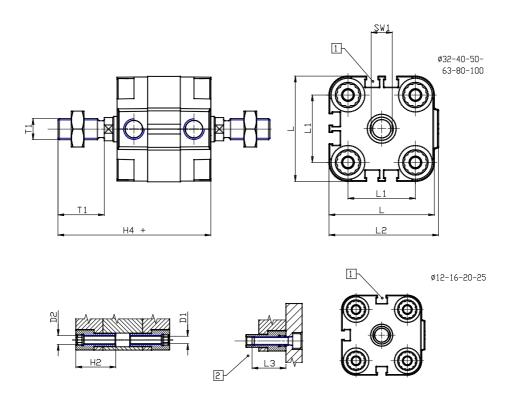

## DIMENSIONS

| Ø D (mm)  | 10       |
|-----------|----------|
| Ø D1 (mm) | 4.5      |
| D2        | M5       |
| D3        | M5       |
| Ø D4 (mm) | 5        |
| D5        | M5       |
| Ø D8 (mm) | 6        |
| D9 (mm)   | 6        |
| D10 (mm)  | 14       |
| E1        | M5       |
| F (mm)    | 8.0      |
| F1 (mm)   | 31.5     |
| H (mm)    | 39.5     |
| H1 (mm)   | 45.0     |
| H2 (mm)   | 18.5     |
| K1        | M10x1,25 |
| L (mm)    | 40       |
| L1 (mm)   | 26       |
| L2 (mm)   | 41.5     |
| L3 (mm)   | 18       |
| L4 (mm)   | 15.6     |
| T (mm)    | 10       |
| T1 (mm)   | 22       |

| T2 (mm)  | 4 |
|----------|---|
| SW1 (mm) | 8 |