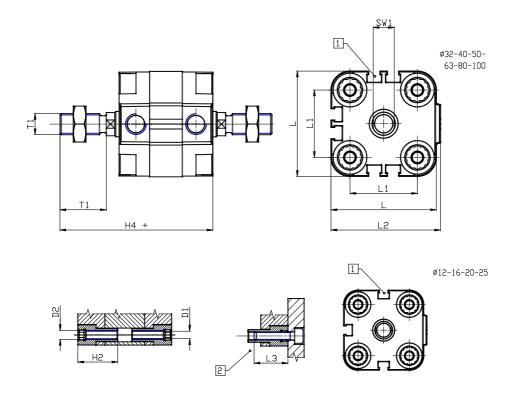

## DIMENSIONS

| Ø D (mm)  | 10       |
|-----------|----------|
| Ø D1 (mm) | 4.5      |
| D2        | M5       |
| D3        | M5       |
| Ø D4 (mm) | 5        |
| D5        | M5       |
| Ø D8 (mm) | 6        |
| D9 (mm)   | 6        |
| D10 (mm)  | 14       |
| E1        | M5       |
| F (mm)    | 8.0      |
| F1 (mm)   | 31.5     |
| H (mm)    | 39.5     |
| H1 (mm)   | 45.0     |
| H2 (mm)   | 18.5     |
| K1        | M10x1,25 |
| L (mm)    | 40       |
| L1 (mm)   | 26       |
| L2 (mm)   | 41.5     |
| L3 (mm)   | 18       |
| L4 (mm)   | 15.6     |
| T (mm)    | 10       |
| T1 (mm)   | 22       |

| T2 (mm)  | 4 |
|----------|---|
| SW1 (mm) | 8 |