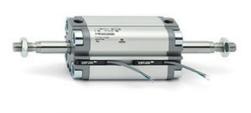

# **Compact cylinders - Series 31**

Product code: 31M3A032A010

### TECHNICAL DATA

| Series             | 31                                                             |
|--------------------|----------------------------------------------------------------|
| Version            | M=male rod thread                                              |
| Operation          | 3=double-acting through rod                                    |
| Diameter (mm)      | 32                                                             |
| Stroke type        | standard                                                       |
| Stroke (mm)        | 10                                                             |
| Rod seals material | •                                                              |
| Materials          | A = rolled stainless steel AISI 303 rod tube profile aluminium |
| Construction       | A = standard                                                   |