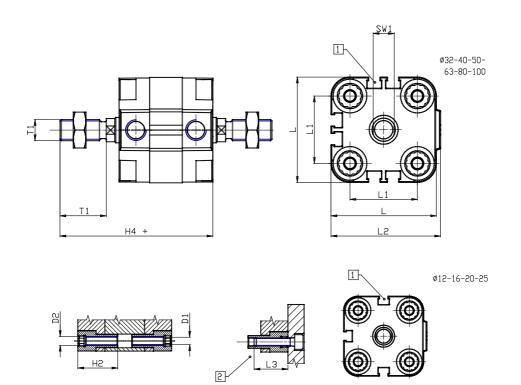

### DIMENSIONS

| Ø D (mm)     12       Ø D1 (mm)     5.5       D2     M6       D3     M6       Ø D4 (mm)     5       D5     M5       Ø D8 (mm)     6       D9 (mm)     17       E1     G1\8       F (mm)     8.0       F1 (mm)     36.5       H1 (mm)     50.5       H2 (mm)     50.5       L (mm)     50.5 |
|--------------------------------------------------------------------------------------------------------------------------------------------------------------------------------------------------------------------------------------------------------------------------------------------|
| D2     M6       D3     M6       Ø D4 (mm)     5       D5     M5       Ø D8 (mm)     6       D9 (mm)     6       D10 (mm)     17       E1     G1\8       F (mm)     8.0       F1 (mm)     36.5       H1 (mm)     50.5       H2 (mm)     21.5       K1     M10x1,25                          |
| D3   M6     Ø D4 (mm)   5     D5   M5     Ø D8 (mm)   6     D9 (mm)   6     D10 (mm)   17     E1   G1\8     F (mm)   8.0     F1 (mm)   36.5     H1 (mm)   50.5     H2 (mm)   21.5     K1   M10x1,25                                                                                        |
| Ø D4 (mm)   5     Ø D5   M5     Ø D8 (mm)   6     D9 (mm)   6     D10 (mm)   17     E1   G1\8     F (mm)   8.0     F1 (mm)   36.5     H (mm)   44.5     H1 (mm)   50.5     H2 (mm)   21.5     K1   M10x1,25                                                                                |
| D5     M5       Ø D8 (mm)     6       D9 (mm)     6       D10 (mm)     17       E1     G1\8       F (mm)     8.0       F1 (mm)     36.5       H (mm)     44.5       H1 (mm)     50.5       H2 (mm)     21.5       K1     M10x1,25                                                          |
| Ø D8 (mm)   6     D9 (mm)   6     D10 (mm)   17     E1   G1\8     F (mm)   8.0     F1 (mm)   36.5     H (mm)   44.5     H1 (mm)   50.5     H2 (mm)   21.5     K1   M10x1,25                                                                                                                |
| D9 (mm)     6       D10 (mm)     17       E1     G1\8       F (mm)     8.0       F1 (mm)     36.5       H (mm)     44.5       H1 (mm)     50.5       H2 (mm)     21.5       K1     M10x1,25                                                                                                |
| D10 (mm)   17     E1   G1\8     F (mm)   8.0     F1 (mm)   36.5     H (mm)   44.5     H1 (mm)   50.5     H2 (mm)   21.5     K1   M10x1,25                                                                                                                                                  |
| E1   G1\8     F (mm)   8.0     F1 (mm)   36.5     H (mm)   44.5     H1 (mm)   50.5     H2 (mm)   21.5     K1   M10x1,25                                                                                                                                                                    |
| F (mm)   8.0     F1 (mm)   36.5     H (mm)   44.5     H1 (mm)   50.5     H2 (mm)   21.5     K1   M10x1,25                                                                                                                                                                                  |
| F1 (mm) 36.5   H (mm) 44.5   H1 (mm) 50.5   H2 (mm) 21.5   K1 M10x1,25                                                                                                                                                                                                                     |
| H (mm)   44.5     H1 (mm)   50.5     H2 (mm)   21.5     K1   M10x1,25                                                                                                                                                                                                                      |
| H1 (mm) 50.5   H2 (mm) 21.5   K1 M10x1,25                                                                                                                                                                                                                                                  |
| H2 (mm) 21.5   K1 M10x1,25                                                                                                                                                                                                                                                                 |
| K1 M10x1,25                                                                                                                                                                                                                                                                                |
|                                                                                                                                                                                                                                                                                            |
| L (mm) 50                                                                                                                                                                                                                                                                                  |
|                                                                                                                                                                                                                                                                                            |
| L1 (mm) 32                                                                                                                                                                                                                                                                                 |
| L2 (mm) 52.0                                                                                                                                                                                                                                                                               |
| L3 (mm) 20                                                                                                                                                                                                                                                                                 |
| L4 (mm) 19.8                                                                                                                                                                                                                                                                               |
| T (mm) 12                                                                                                                                                                                                                                                                                  |
| T1 (mm) 22                                                                                                                                                                                                                                                                                 |

| T2 (mm)  | 4  |
|----------|----|
| SW1 (mm) | 10 |