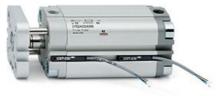

# Compact cylinders - Series 31

Product code: 31M3A032A010

### TECHNICAL DATA

| Series             | 31                                                             |
|--------------------|----------------------------------------------------------------|
| Version            | M=male rod thread                                              |
| Operation          | 3=double-acting through rod                                    |
| Diameter (mm)      | 32                                                             |
| Stroke type        | standard                                                       |
| Stroke (mm)        | 10                                                             |
| Rod seals material | •                                                              |
| Materials          | A = rolled stainless steel AISI 303 rod tube profile aluminium |
| Construction       | A = standard                                                   |