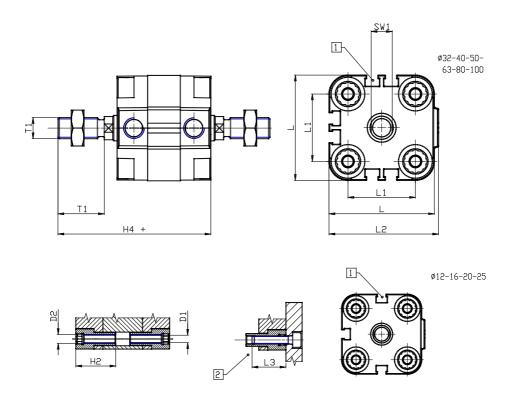

## DIMENSIONS

| G D ()    | 40       |
|-----------|----------|
| Ø D (mm)  | 12       |
| Ø D1 (mm) | 5.5      |
| D2        | M6       |
| D3        | M6       |
| Ø D4 (mm) | 5        |
| D5        | M5       |
| Ø D8 (mm) | 6        |
| D9 (mm)   | 6        |
| D10 (mm)  | 17       |
| E1        | G1\8     |
| F (mm)    | 8.0      |
| F1 (mm)   | 36.5     |
| H (mm)    | 44.5     |
| H1 (mm)   | 50.5     |
| H2 (mm)   | 21.5     |
| K1        | M10x1,25 |
| L (mm)    | 50       |
| L1 (mm)   | 32       |
| L2 (mm)   | 52.0     |
| L3 (mm)   | 20       |
| L4 (mm)   | 19.8     |
| T (mm)    | 12       |
| T1 (mm)   | 22       |

| T2 (mm)  | 4  |
|----------|----|
| SW1 (mm) | 10 |