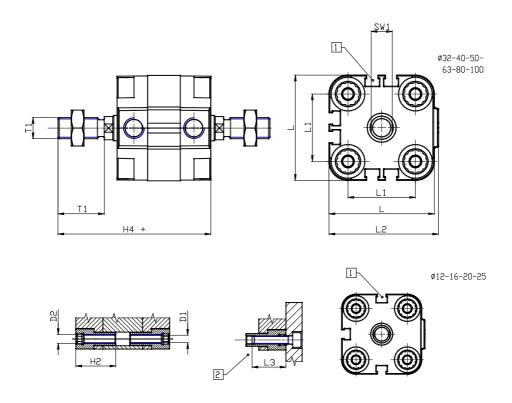

## DIMENSIONS

| Ø D (mm)  | 12       |
|-----------|----------|
| Ø D1 (mm) | 5.5      |
| D2        | M6       |
| D3        | M6       |
| Ø D4 (mm) | 5        |
| D5        | M5       |
| Ø D8 (mm) | 6        |
| D9 (mm)   | 6        |
| D10 (mm)  | 17       |
| E1        | G1\8     |
| F (mm)    | 8.0      |
| F1 (mm)   | 36.5     |
| H (mm)    | 44.5     |
| H1 (mm)   | 50.5     |
| H2 (mm)   | 21.5     |
| K1        | M10x1,25 |
| L (mm)    | 50       |
| L1 (mm)   | 32       |
| L2 (mm)   | 52.0     |
| L3 (mm)   | 20       |
| L4 (mm)   | 19.8     |
| T (mm)    | 12       |
| T1 (mm)   | 22       |

| T2 (mm)  | 4  |
|----------|----|
| SW1 (mm) | 10 |