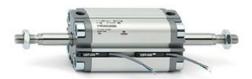

## **Compact cylinders - Series 31**

Product code: 31M3A032A025

Datasheet creation date: 07/03/2025 20:28

Check the most updated document online 3 click here

## TECHNICAL DATA

| Series             | 31                                                             |
|--------------------|----------------------------------------------------------------|
| Version            | M=male rod thread                                              |
| Operation          | 3=double-acting through rod                                    |
| Diameter (mm)      | 32                                                             |
| Stroke type        | standard                                                       |
| Stroke (mm)        | 25                                                             |
| Rod seals material | -                                                              |
| Materials          | A = rolled stainless steel AISI 303 rod tube profile aluminium |
| Construction       | A = standard                                                   |

## **Compact cylinders - Series 31**

Product code: 31M3A032A025