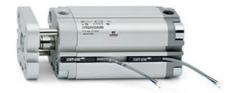

## **Compact cylinders - Series 31**

Product code: 31M3A032A025

Datasheet creation date: 07/03/2025 20:28

Check the most updated document online 3 click here

## TECHNICAL DATA

| Series             | 31                                                             |
|--------------------|----------------------------------------------------------------|
| Version            | M=male rod thread                                              |
| Operation          | 3=double-acting through rod                                    |
| Diameter (mm)      | 32                                                             |
| Stroke type        | standard                                                       |
| Stroke (mm)        | 25                                                             |
| Rod seals material | -                                                              |
| Materials          | A = rolled stainless steel AISI 303 rod tube profile aluminium |
| Construction       | A = standard                                                   |

## **Compact cylinders - Series 31**

Product code: 31M3A032A025