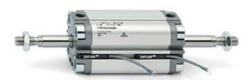

## **Compact cylinders - Series 31**

Product code: 31M3A032A115

Datasheet creation date: 07/03/2025 20:28

Check the most updated document online 3 click here

## TECHNICAL DATA

| Series             | 31                                                             |
|--------------------|----------------------------------------------------------------|
| Version            | M=male rod thread                                              |
| Operation          | 3=double-acting through rod                                    |
| Diameter (mm)      | 32                                                             |
| Stroke type        | variable                                                       |
| Stroke (mm)        | 115                                                            |
| Rod seals material | -                                                              |
| Materials          | A = rolled stainless steel AISI 303 rod tube profile aluminium |
| Construction       | A = standard                                                   |

## **Compact cylinders - Series 31**

Product code: 31M3A032A115