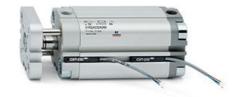

## **Compact cylinders - Series 31**

Product code: 31M3A032A115

Datasheet creation date: 07/03/2025 20:28

Check the most updated document online 3 click here

## TECHNICAL DATA

| Series             | 31                                                             |
|--------------------|----------------------------------------------------------------|
| Version            | M=male rod thread                                              |
| Operation          | 3=double-acting through rod                                    |
| Diameter (mm)      | 32                                                             |
| Stroke type        | variable                                                       |
| Stroke (mm)        | 115                                                            |
| Rod seals material | -                                                              |
| Materials          | A = rolled stainless steel AISI 303 rod tube profile aluminium |
| Construction       | A = standard                                                   |

## **Compact cylinders - Series 31**

Product code: 31M3A032A115