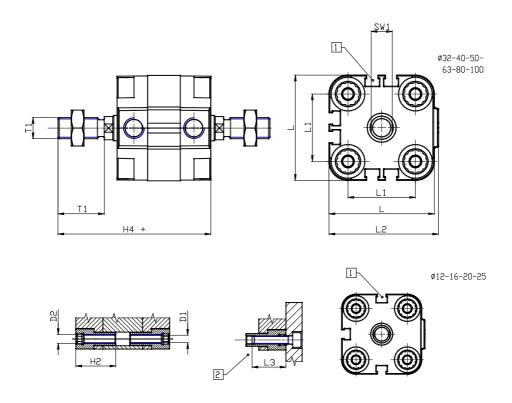

## DIMENSIONS

| Ø D (mm)  | 12       |
|-----------|----------|
| Ø D1 (mm) | 5.5      |
| D2        | M6       |
| D3        | M6       |
| Ø D4 (mm) | 5        |
| D5        | M5       |
| Ø D8 (mm) | 6        |
| D9 (mm)   | 6        |
| D10 (mm)  | 17       |
| E1        | G1\8     |
| F (mm)    | 8.0      |
| F1 (mm)   | 36.5     |
| H (mm)    | 44.5     |
| H1 (mm)   | 50.5     |
| H2 (mm)   | 21.5     |
| K1        | M10x1,25 |
| L (mm)    | 50       |
| L1 (mm)   | 32       |
| L2 (mm)   | 52.0     |
| L3 (mm)   | 20       |
| L4 (mm)   | 19.8     |
| T (mm)    | 12       |
| T1 (mm)   | 22       |
|           |          |

| T2 (mm)  | 4  |
|----------|----|
| SW1 (mm) | 10 |