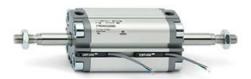

## **Compact cylinders - Series 31**

Product code: 31M3A032A125

Datasheet creation date: 07/03/2025 20:28

Check the most updated document online 3 click here

## **Compact cylinders - Series 31**

Product code: 31M3A032A125

## TECHNICAL DATA

| Series             | 31                                                             |
|--------------------|----------------------------------------------------------------|
| Version            | M=male rod thread                                              |
| Operation          | 3=double-acting through rod                                    |
| Diameter (mm)      | 32                                                             |
| Stroke type        | variable                                                       |
| Stroke (mm)        | 125                                                            |
| Rod seals material | -                                                              |
| Materials          | A = rolled stainless steel AISI 303 rod tube profile aluminium |
| Construction       | A = standard                                                   |