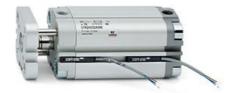

## **Compact cylinders - Series 31**

Product code: 31M3A032A125

Datasheet creation date: 07/03/2025 20:28

Check the most updated document online 3 click here

## **Compact cylinders - Series 31**

Product code: 31M3A032A125

## TECHNICAL DATA

| Series             | 31                                                             |
|--------------------|----------------------------------------------------------------|
| Version            | M=male rod thread                                              |
| Operation          | 3=double-acting through rod                                    |
| Diameter (mm)      | 32                                                             |
| Stroke type        | variable                                                       |
| Stroke (mm)        | 125                                                            |
| Rod seals material | -                                                              |
| Materials          | A = rolled stainless steel AISI 303 rod tube profile aluminium |
| Construction       | A = standard                                                   |