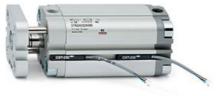

# Compact cylinders - Series 31

Product code: 31M3A040A015

#### TECHNICAL DATA

| Series             | 31                                                             |
|--------------------|----------------------------------------------------------------|
| Version            | M=male rod thread                                              |
| Operation          | 3=double-acting through rod                                    |
| Diameter (mm)      | 40                                                             |
| Stroke type        | standard                                                       |
| Stroke (mm)        | 15                                                             |
| Rod seals material | -                                                              |
| Materials          | A = rolled stainless steel AISI 303 rod tube profile aluminium |
| Construction       | A = standard                                                   |