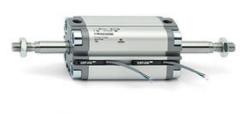

## **Compact cylinders - Series 31**

Product code: 31M3A040A015

#### TECHNICAL DATA

| Series             | 31                                                             |
|--------------------|----------------------------------------------------------------|
| Version            | M=male rod thread                                              |
| Operation          | 3=double-acting through rod                                    |
| Diameter (mm)      | 40                                                             |
| Stroke type        | standard                                                       |
| Stroke (mm)        | 15                                                             |
| Rod seals material | -                                                              |
| Materials          | A = rolled stainless steel AISI 303 rod tube profile aluminium |
| Construction       | A = standard                                                   |