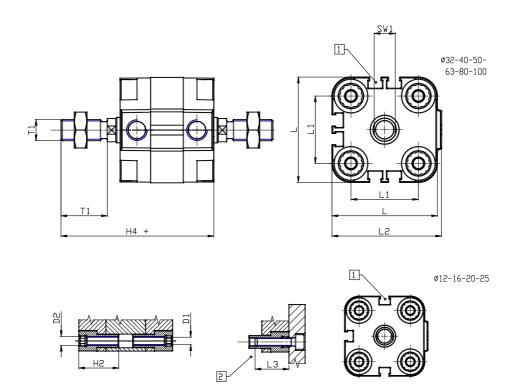

### DIMENSIONS

| Ø D (mm)  | 12       |
|-----------|----------|
| Ø D1 (mm) | 5.5      |
| D2        | M6       |
| D3        | M6       |
| Ø D4 (mm) | 5        |
| D5        | M5       |
| Ø D8 (mm) | 6        |
| D9 (mm)   | 6        |
| D10 (mm)  | 17       |
| E1        | G1\8     |
| F (mm)    | 8.0      |
| F1 (mm)   | 37.5     |
| H (mm)    | 45.5     |
| H1 (mm)   | 52.0     |
| H2 (mm)   | 21.5     |
| К1        | M10x1,25 |
| L (mm)    | 60       |
| L1 (mm)   | 42       |
| L2 (mm)   | 62.5     |
| L3 (mm)   | 20       |
| L4 (mm)   | 23.3     |
| T (mm)    | 12       |
| T1 (mm)   | 22       |
|           |          |

| T2 (mm)  | 4  |
|----------|----|
| SW1 (mm) | 10 |