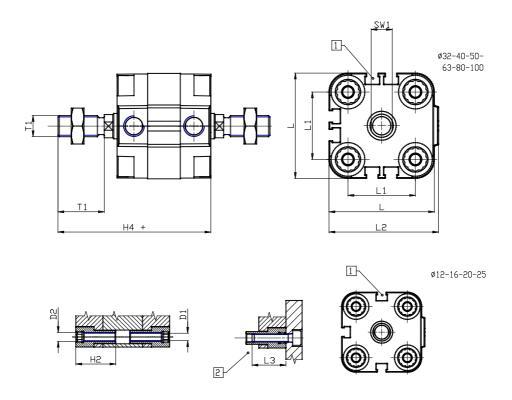

## DIMENSIONS

| Face 1    |          |
|-----------|----------|
| Ø D (mm)  | 12       |
| Ø D1 (mm) | 5.5      |
| D2        | M6       |
| D3        | M6       |
| Ø D4 (mm) | 5        |
| D5        | M5       |
| Ø D8 (mm) | 6        |
| D9 (mm)   | 6        |
| D10 (mm)  | 17       |
| E1        | G1\8     |
| F (mm)    | 8.0      |
| F1 (mm)   | 37.5     |
| H (mm)    | 45.5     |
| H1 (mm)   | 52.0     |
| H2 (mm)   | 21.5     |
| K1        | M10x1,25 |
| L (mm)    | 60       |
| L1 (mm)   | 42       |
| L2 (mm)   | 62.5     |
| L3 (mm)   | 20       |
| L4 (mm)   | 23.3     |
| T (mm)    | 12       |
| T1 (mm)   | 22       |

| T2 (mm)  | 4  |
|----------|----|
| SW1 (mm) | 10 |