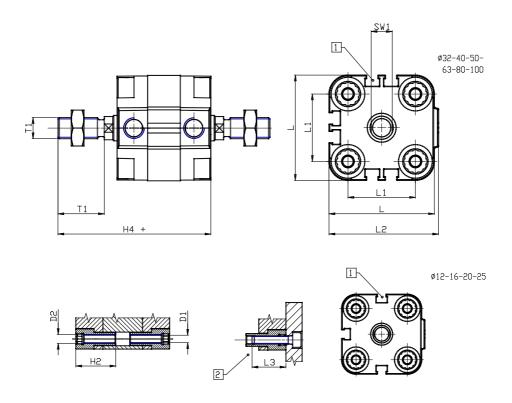

## DIMENSIONS

| Ø D (mm)  | 12       |
|-----------|----------|
| Ø D1 (mm) | 5.5      |
| D2        | M6       |
| D3        | M6       |
| Ø D4 (mm) | 5        |
| D5        | M5       |
| Ø D8 (mm) | 6        |
| D9 (mm)   | 6        |
| D10 (mm)  | 17       |
| E1        | G1\8     |
| F (mm)    | 8.0      |
| F1 (mm)   | 37.5     |
| H (mm)    | 45.5     |
| H1 (mm)   | 52.0     |
| H2 (mm)   | 21.5     |
| K1        | M10x1,25 |
| L (mm)    | 60       |
| L1 (mm)   | 42       |
| L2 (mm)   | 62.5     |
| L3 (mm)   | 20       |
| L4 (mm)   | 23.3     |
| T (mm)    | 12       |
| T1 (mm)   | 22       |
|           |          |

| T2 (mm)  | 4  |
|----------|----|
| SW1 (mm) | 10 |