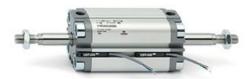

## **Compact cylinders - Series 31**

Product code: 31M3A050A010

Datasheet creation date: 07/03/2025 20:38

Check the most updated document online 3 click here

## **Compact cylinders - Series 31**

Product code: 31M3A050A010

## TECHNICAL DATA

| Series             | 31                                                             |
|--------------------|----------------------------------------------------------------|
| Version            | M=male rod thread                                              |
| Operation          | 3=double-acting through rod                                    |
| Diameter (mm)      | 50                                                             |
| Stroke type        | standard                                                       |
| Stroke (mm)        | 10                                                             |
| Rod seals material | •                                                              |
| Materials          | A = rolled stainless steel AISI 303 rod tube profile aluminium |
| Construction       | A = standard                                                   |