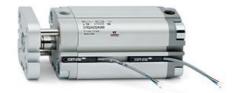

## **Compact cylinders - Series 31**

Product code: 31M3A050A010

Datasheet creation date: 07/03/2025 20:38

Check the most updated document online 3 click here

## **Compact cylinders - Series 31**

Product code: 31M3A050A010

## TECHNICAL DATA

| Series             | 31                                                             |
|--------------------|----------------------------------------------------------------|
| Version            | M=male rod thread                                              |
| Operation          | 3=double-acting through rod                                    |
| Diameter (mm)      | 50                                                             |
| Stroke type        | standard                                                       |
| Stroke (mm)        | 10                                                             |
| Rod seals material | •                                                              |
| Materials          | A = rolled stainless steel AISI 303 rod tube profile aluminium |
| Construction       | A = standard                                                   |