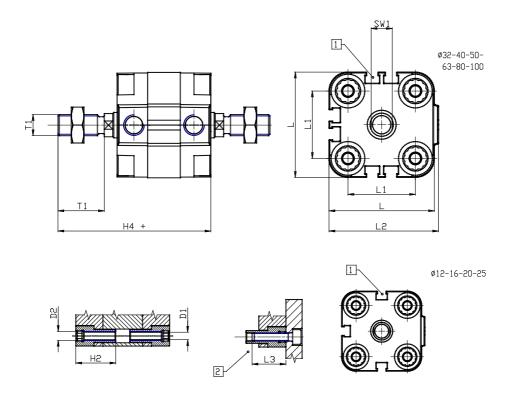

## DIMENSIONS

| Ø D (mm)  | 16       |
|-----------|----------|
| Ø D1 (mm) | 6.5      |
| D2        | M8       |
| D3        | M8       |
| Ø D4 (mm) | 6        |
| D5        | M6       |
| Ø D8 (mm) | 6        |
| D9 (mm)   | 10       |
| D10 (mm)  | 22       |
| E1        | G1\8     |
| F (mm)    | 8.0      |
| F1 (mm)   | 37.5     |
| H (mm)    | 45.5     |
| H1 (mm)   | 53.0     |
| H2 (mm)   | 22.5     |
| K1        | M12x1,25 |
| L (mm)    | 68       |
| L1 (mm)   | 50       |
| L2 (mm)   | 71.0     |
| L3 (mm)   | 20       |
| L4 (mm)   | 29.7     |
| T (mm)    | 12       |
| T1 (mm)   | 24       |

| T2 (mm)  | 4  |
|----------|----|
| SW1 (mm) | 13 |