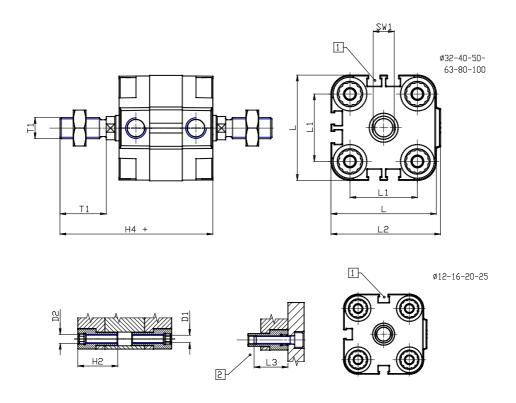

## DIMENSIONS

| Ø D (mm)  | 16       |
|-----------|----------|
| Ø D1 (mm) | 6.5      |
| D2        | M8       |
| D3        | M8       |
| Ø D4 (mm) | 6        |
| D5        | M6       |
| Ø D8 (mm) | 6        |
| D9 (mm)   | 10       |
| D10 (mm)  | 22       |
| E1        | G1\8     |
| F (mm)    | 8.0      |
| F1 (mm)   | 37.5     |
| H (mm)    | 45.5     |
| H1 (mm)   | 53.0     |
| H2 (mm)   | 22.5     |
| K1        | M12x1,25 |
| L (mm)    | 68       |
| L1 (mm)   | 50       |
| L2 (mm)   | 71.0     |
| L3 (mm)   | 20       |
| L4 (mm)   | 29.7     |
| T (mm)    | 12       |
| T1 (mm)   | 24       |
|           |          |

| T2 (mm)  | 4  |
|----------|----|
| SW1 (mm) | 13 |