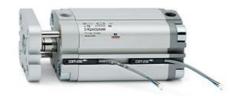

## **Compact cylinders - Series 31**

Product code: 31M3A050A015

Datasheet creation date: 07/03/2025 20:38

Check the most updated document online 3 click here

## TECHNICAL DATA

| Series             | 31                                                             |
|--------------------|----------------------------------------------------------------|
| Version            | M=male rod thread                                              |
| Operation          | 3=double-acting through rod                                    |
| Diameter (mm)      | 50                                                             |
| Stroke type        | standard                                                       |
| Stroke (mm)        | 15                                                             |
| Rod seals material | -                                                              |
| Materials          | A = rolled stainless steel AISI 303 rod tube profile aluminium |
| Construction       | A = standard                                                   |

## **Compact cylinders - Series 31**

Product code: 31M3A050A015