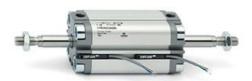

## **Compact cylinders - Series 31**

Product code: 31M3A050A015

Datasheet creation date: 07/03/2025 20:38

Check the most updated document online 3 click here

## TECHNICAL DATA

| Series             | 31                                                             |
|--------------------|----------------------------------------------------------------|
| Version            | M=male rod thread                                              |
| Operation          | 3=double-acting through rod                                    |
| Diameter (mm)      | 50                                                             |
| Stroke type        | standard                                                       |
| Stroke (mm)        | 15                                                             |
| Rod seals material | -                                                              |
| Materials          | A = rolled stainless steel AISI 303 rod tube profile aluminium |
| Construction       | A = standard                                                   |

## **Compact cylinders - Series 31**

Product code: 31M3A050A015