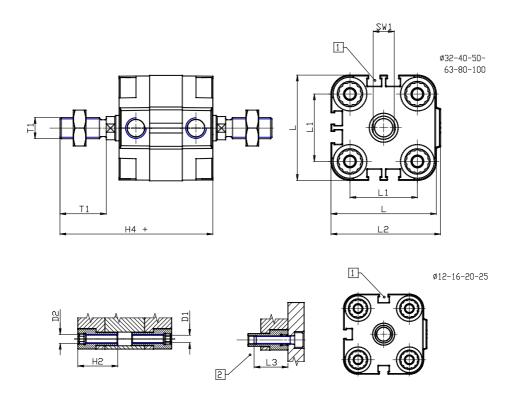

## DIMENSIONS

| Ø D (mm)  | 16       |
|-----------|----------|
| Ø D1 (mm) | 6.5      |
| D2        | M8       |
| D3        | M8       |
| Ø D4 (mm) | 6        |
| D5        | M6       |
| Ø D8 (mm) | 6        |
| D9 (mm)   | 10       |
| D10 (mm)  | 22       |
| E1        | G1\8     |
| F (mm)    | 8.0      |
| F1 (mm)   | 37.5     |
| H (mm)    | 45.5     |
| H1 (mm)   | 53.0     |
| H2 (mm)   | 22.5     |
| K1        | M12x1,25 |
| L (mm)    | 68       |
| L1 (mm)   | 50       |
| L2 (mm)   | 71.0     |
| L3 (mm)   | 20       |
| L4 (mm)   | 29.7     |
| T (mm)    | 12       |
| T1 (mm)   | 24       |

| T2 (mm)  | 4  |
|----------|----|
| SW1 (mm) | 13 |