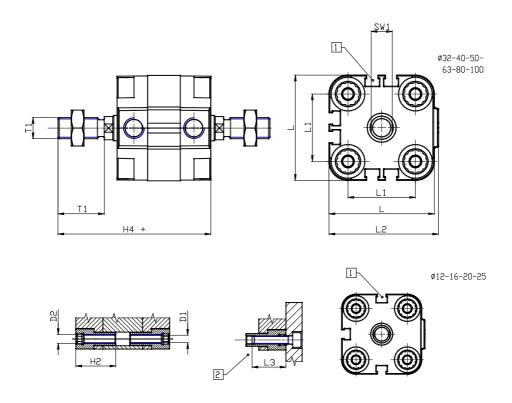

## DIMENSIONS

| a D ()    | 40       |
|-----------|----------|
| Ø D (mm)  | 16       |
| Ø D1 (mm) | 6.5      |
| D2        | M8       |
| D3        | M8       |
| Ø D4 (mm) | 6        |
| D5        | M6       |
| Ø D8 (mm) | 6        |
| D9 (mm)   | 10       |
| D10 (mm)  | 22       |
| E1        | G1\8     |
| F (mm)    | 8.0      |
| F1 (mm)   | 37.5     |
| H (mm)    | 45.5     |
| H1 (mm)   | 53.0     |
| H2 (mm)   | 22.5     |
| K1        | M12x1,25 |
| L (mm)    | 68       |
| L1 (mm)   | 50       |
| L2 (mm)   | 71.0     |
| L3 (mm)   | 20       |
| L4 (mm)   | 29.7     |
| T (mm)    | 12       |
| T1 (mm)   | 24       |

| T2 (mm)  | 4  |
|----------|----|
| SW1 (mm) | 13 |