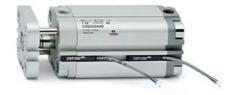

## **Compact cylinders - Series 31**

Product code: 31M3A050A080

Datasheet creation date: 07/03/2025 20:38

Check the most updated document online 3 click here

## **Compact cylinders - Series 31**

Product code: 31M3A050A080

## TECHNICAL DATA

| Series             | 31                                                             |
|--------------------|----------------------------------------------------------------|
| Version            | M=male rod thread                                              |
| Operation          | 3=double-acting through rod                                    |
| Diameter (mm)      | 50                                                             |
| Stroke type        | standard                                                       |
| Stroke (mm)        | 80                                                             |
| Rod seals material | -                                                              |
| Materials          | A = rolled stainless steel AISI 303 rod tube profile aluminium |
| Construction       | A = standard                                                   |