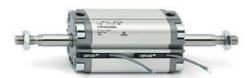

## **Compact cylinders - Series 31**

Product code: 31M3A050A080

Datasheet creation date: 07/03/2025 20:38

Check the most updated document online 3 click here

## **Compact cylinders - Series 31**

Product code: 31M3A050A080

## TECHNICAL DATA

| Series             | 31                                                             |
|--------------------|----------------------------------------------------------------|
| Version            | M=male rod thread                                              |
| Operation          | 3=double-acting through rod                                    |
| Diameter (mm)      | 50                                                             |
| Stroke type        | standard                                                       |
| Stroke (mm)        | 80                                                             |
| Rod seals material | -                                                              |
| Materials          | A = rolled stainless steel AISI 303 rod tube profile aluminium |
| Construction       | A = standard                                                   |