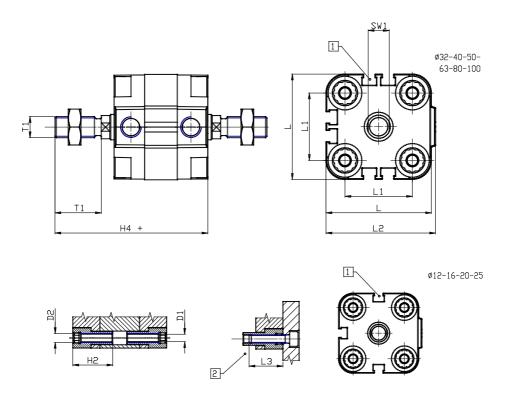

## DIMENSIONS

| Ø D (mm)       16         Ø D1 (mm)       6.5         D2       M8         D3       M8         Ø D4 (mm)       6         D5       M6         Ø D8 (mm)       6         D9 (mm)       10         D10 (mm)       22         E1       G1\8         F (mm)       8.0         F1 (mm)       37.5         H (mm)       45.5         H1 (mm)       53.0         H2 (mm)       22.5         K1       M12x1,25         L (mm)       68         L1 (mm)       50 |           |          |
|-------------------------------------------------------------------------------------------------------------------------------------------------------------------------------------------------------------------------------------------------------------------------------------------------------------------------------------------------------------------------------------------------------------------------------------------------------|-----------|----------|
| D2       M8         D3       M8         Ø D4 (mm)       6         D5       M6         Ø D8 (mm)       6         D9 (mm)       10         D10 (mm)       22         E1       G1\8         F (mm)       8.0         F1 (mm)       37.5         H (mm)       45.5         H1 (mm)       53.0         H2 (mm)       22.5         K1       M12x1,25         L (mm)       68                                                                                | Ø D (mm)  | 16       |
| D3                                                                                                                                                                                                                                                                                                                                                                                                                                                    | Ø D1 (mm) | 6.5      |
| Ø D4 (mm) 6 D5 M6 Ø D8 (mm) 6 D9 (mm) 10 D10 (mm) 22 E1 G1\8 F (mm) 8.0 F1 (mm) 37.5 H (mm) 45.5 H1 (mm) 53.0 H2 (mm) 22.5 K1 M12x1,25 L (mm) 68                                                                                                                                                                                                                                                                                                      | D2        | M8       |
| D5                                                                                                                                                                                                                                                                                                                                                                                                                                                    | D3        | M8       |
| Ø D8 (mm) 6 D9 (mm) 10 D10 (mm) 22 E1 G1\8 F (mm) 8.0 F1 (mm) 37.5 H (mm) 45.5 H1 (mm) 53.0 H2 (mm) 22.5 K1 M12x1,25 L (mm) 68                                                                                                                                                                                                                                                                                                                        | Ø D4 (mm) | 6        |
| D9 (mm) 10 D10 (mm) 22 E1 G1\8 F (mm) 8.0 F1 (mm) 37.5 H (mm) 45.5 H1 (mm) 53.0 H2 (mm) 22.5 K1 M12x1,25 L (mm) 68                                                                                                                                                                                                                                                                                                                                    | D5        | M6       |
| D10 (mm) 22 E1 G1\8 F (mm) 8.0 F1 (mm) 37.5 H (mm) 45.5 H1 (mm) 53.0 H2 (mm) 22.5 K1 M12x1,25 L (mm) 68                                                                                                                                                                                                                                                                                                                                               | Ø D8 (mm) | 6        |
| E1 G1\8 F (mm) 8.0 F1 (mm) 37.5 H (mm) 45.5 H1 (mm) 53.0 H2 (mm) 22.5 K1 M12x1,25 L (mm) 68                                                                                                                                                                                                                                                                                                                                                           | D9 (mm)   | 10       |
| F (mm)       8.0         F1 (mm)       37.5         H (mm)       45.5         H1 (mm)       53.0         H2 (mm)       22.5         K1       M12x1,25         L (mm)       68                                                                                                                                                                                                                                                                         | D10 (mm)  | 22       |
| F1 (mm) 37.5 H (mm) 45.5 H1 (mm) 53.0 H2 (mm) 22.5 K1 M12x1,25 L (mm) 68                                                                                                                                                                                                                                                                                                                                                                              | E1        | G1\8     |
| H (mm) 45.5<br>H1 (mm) 53.0<br>H2 (mm) 22.5<br>K1 M12x1,25<br>L (mm) 68                                                                                                                                                                                                                                                                                                                                                                               | F (mm)    | 8.0      |
| H1 (mm) 53.0<br>H2 (mm) 22.5<br>K1 M12x1,25<br>L (mm) 68                                                                                                                                                                                                                                                                                                                                                                                              | F1 (mm)   | 37.5     |
| H2 (mm) 22.5<br>K1 M12x1,25<br>L (mm) 68                                                                                                                                                                                                                                                                                                                                                                                                              | H (mm)    | 45.5     |
| K1     M12x1,25       L (mm)     68                                                                                                                                                                                                                                                                                                                                                                                                                   | H1 (mm)   | 53.0     |
| L (mm) 68                                                                                                                                                                                                                                                                                                                                                                                                                                             | H2 (mm)   | 22.5     |
| ,                                                                                                                                                                                                                                                                                                                                                                                                                                                     | K1        | M12x1,25 |
| <b>L1 (mm)</b> 50                                                                                                                                                                                                                                                                                                                                                                                                                                     | L (mm)    | 68       |
|                                                                                                                                                                                                                                                                                                                                                                                                                                                       | L1 (mm)   | 50       |
| <b>L2 (mm)</b> 71.0                                                                                                                                                                                                                                                                                                                                                                                                                                   | L2 (mm)   | 71.0     |
| L3 (mm) 20                                                                                                                                                                                                                                                                                                                                                                                                                                            | L3 (mm)   | 20       |
| <b>L4 (mm)</b> 29.7                                                                                                                                                                                                                                                                                                                                                                                                                                   | L4 (mm)   | 29.7     |
| T (mm) 12                                                                                                                                                                                                                                                                                                                                                                                                                                             | T (mm)    | 12       |
| T1 (mm) 24                                                                                                                                                                                                                                                                                                                                                                                                                                            | T1 (mm)   | 24       |

| T2 (mm)  | 4  |
|----------|----|
| SW1 (mm) | 13 |