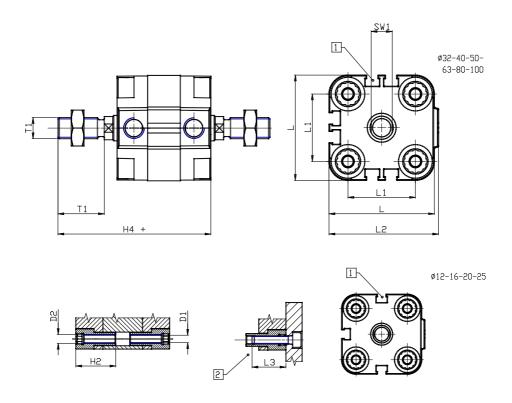

## DIMENSIONS

| Ø D (mm)  | 16       |
|-----------|----------|
| Ø D1 (mm) | 6.5      |
| D2        | M8       |
| D3        | M8       |
| Ø D4 (mm) | 6        |
| D5        | M6       |
| Ø D8 (mm) | 6        |
| D9 (mm)   | 10       |
| D10 (mm)  | 22       |
| E1        | G1\8     |
| F (mm)    | 8.0      |
| F1 (mm)   | 37.5     |
| H (mm)    | 45.5     |
| H1 (mm)   | 53.0     |
| H2 (mm)   | 22.5     |
| K1        | M12x1,25 |
| L (mm)    | 68       |
| L1 (mm)   | 50       |
| L2 (mm)   | 71.0     |
| L3 (mm)   | 20       |
| L4 (mm)   | 29.7     |
| T (mm)    | 12       |
| T1 (mm)   | 24       |

| T2 (mm)  | 4  |
|----------|----|
| SW1 (mm) | 13 |