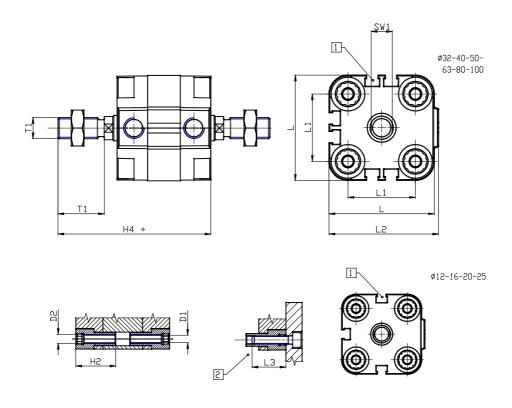

## DIMENSIONS

| Ø D (mm)  | 16       |
|-----------|----------|
| Ø D1 (mm) | 8.5      |
| D2        | M10      |
|           |          |
| D3        | M8       |
| Ø D4 (mm) | 6        |
| D5        | M6       |
| Ø D8 (mm) | 8        |
| D9 (mm)   | 10       |
| D10 (mm)  | 22       |
| E1        | G1\8     |
| F (mm)    | 8.0      |
| F1 (mm)   | 42.0     |
| H (mm)    | 50.0     |
| H1 (mm)   | 57.5     |
| H2 (mm)   | 24.5     |
| K1        | M12x1,25 |
| L (mm)    | 87       |
| L1 (mm)   | 62       |
| L2 (mm)   | 91.0     |
| L3 (mm)   | 25       |
| L4 (mm)   | 35.4     |
| T (mm)    | 12       |
| T1 (mm)   | 24       |

| T2 (mm)  | 4  |
|----------|----|
| SW1 (mm) | 13 |