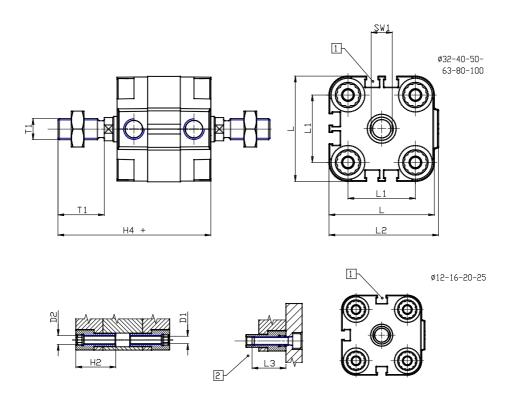

## DIMENSIONS

| Ø D (mm)  | 16       |
|-----------|----------|
| Ø D1 (mm) | 8.5      |
| D2        | M10      |
| D3        | M8       |
| Ø D4 (mm) | 6        |
| D5        | M6       |
| Ø D8 (mm) | 8        |
| D9 (mm)   | 10       |
| D10 (mm)  | 22       |
| E1        | G1\8     |
| F (mm)    | 8.0      |
| F1 (mm)   | 42.0     |
| H (mm)    | 50.0     |
| H1 (mm)   | 57.5     |
| H2 (mm)   | 24.5     |
| K1        | M12x1,25 |
| L (mm)    | 87       |
| L1 (mm)   | 62       |
| L2 (mm)   | 91.0     |
| L3 (mm)   | 25       |
| L4 (mm)   | 35.4     |
| T (mm)    | 12       |
| T1 (mm)   | 24       |

| T2 (mm)  | 4  |
|----------|----|
| SW1 (mm) | 13 |