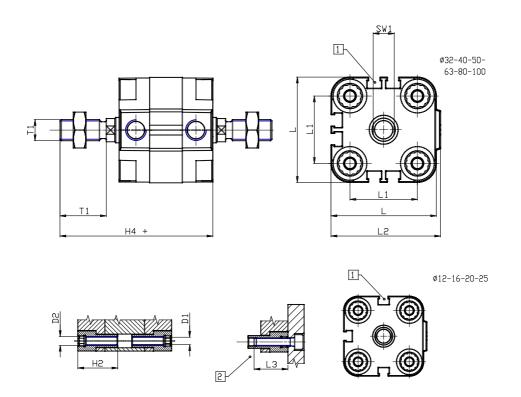

## DIMENSIONS

| Ø D (mm)  | 16       |
|-----------|----------|
| Ø D1 (mm) | 8.5      |
| D2        | M10      |
| D3        | M8       |
| Ø D4 (mm) | 6        |
| D5        | M6       |
| Ø D8 (mm) | 8        |
| D9 (mm)   | 10       |
| D10 (mm)  | 22       |
| E1        | G1\8     |
| F (mm)    | 8.0      |
| F1 (mm)   | 42.0     |
| H (mm)    | 50.0     |
| H1 (mm)   | 57.5     |
| H2 (mm)   | 24.5     |
| К1        | M12x1,25 |
| L (mm)    | 87       |
| L1 (mm)   | 62       |
| L2 (mm)   | 91.0     |
| L3 (mm)   | 25       |
| L4 (mm)   | 35.4     |
| T (mm)    | 12       |
| T1 (mm)   | 24       |

| T2 (mm)  | 4  |
|----------|----|
| SW1 (mm) | 13 |