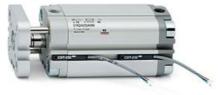

# **Compact cylinders - Series 31**

Product code: 31M3A063A025

### TECHNICAL DATA

| Series             | 31                                                             |
|--------------------|----------------------------------------------------------------|
| Version            | M=male rod thread                                              |
| Operation          | 3=double-acting through rod                                    |
| Diameter (mm)      | 63                                                             |
| Stroke type        | standard                                                       |
| Stroke (mm)        | 25                                                             |
| Rod seals material | -                                                              |
| Materials          | A = rolled stainless steel AISI 303 rod tube profile aluminium |
| Construction       | A = standard                                                   |

# Compact cylinders - Series 31

Product code: 31M3A063A025