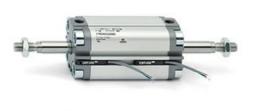

# **Compact cylinders - Series 31**

Product code: 31M3A063A025

### TECHNICAL DATA

| Series             | 31                                                             |
|--------------------|----------------------------------------------------------------|
| Version            | M=male rod thread                                              |
| Operation          | 3=double-acting through rod                                    |
| Diameter (mm)      | 63                                                             |
| Stroke type        | standard                                                       |
| Stroke (mm)        | 25                                                             |
| Rod seals material | -                                                              |
| Materials          | A = rolled stainless steel AISI 303 rod tube profile aluminium |
| Construction       | A = standard                                                   |

# Compact cylinders - Series 31

Product code: 31M3A063A025