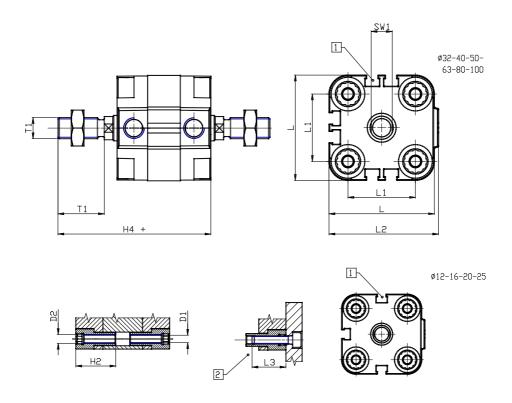

## DIMENSIONS

| Ø D (mm)  | 16       |
|-----------|----------|
| Ø D1 (mm) | 8.5      |
| D2        | M10      |
|           |          |
| D3        | M8       |
| Ø D4 (mm) | 6        |
| D5        | M6       |
| Ø D8 (mm) | 8        |
| D9 (mm)   | 10       |
| D10 (mm)  | 22       |
| E1        | G1\8     |
| F (mm)    | 8.0      |
| F1 (mm)   | 42.0     |
| H (mm)    | 50.0     |
| H1 (mm)   | 57.5     |
| H2 (mm)   | 24.5     |
| K1        | M12x1,25 |
| L (mm)    | 87       |
| L1 (mm)   | 62       |
| L2 (mm)   | 91.0     |
| L3 (mm)   | 25       |
| L4 (mm)   | 35.4     |
| T (mm)    | 12       |
| T1 (mm)   | 24       |

| T2 (mm)  | 4  |
|----------|----|
| SW1 (mm) | 13 |