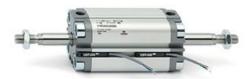

## **Compact cylinders - Series 31**

Product code: 31M3A063A060

Datasheet creation date: 07/03/2025 20:43

Check the most updated document online 3 click here

## TECHNICAL DATA

| Series             | 31                                                             |
|--------------------|----------------------------------------------------------------|
| Version            | M=male rod thread                                              |
| Operation          | 3=double-acting through rod                                    |
| Diameter (mm)      | 63                                                             |
| Stroke type        | standard                                                       |
| Stroke (mm)        | 60                                                             |
| Rod seals material | •                                                              |
| Materials          | A = rolled stainless steel AISI 303 rod tube profile aluminium |
| Construction       | A = standard                                                   |

## **Compact cylinders - Series 31**

Product code: 31M3A063A060