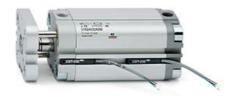

## **Compact cylinders - Series 31**

Product code: 31M3A063A060

Datasheet creation date: 07/03/2025 20:43

Check the most updated document online 3 click here

## TECHNICAL DATA

| Series             | 31                                                             |
|--------------------|----------------------------------------------------------------|
| Version            | M=male rod thread                                              |
| Operation          | 3=double-acting through rod                                    |
| Diameter (mm)      | 63                                                             |
| Stroke type        | standard                                                       |
| Stroke (mm)        | 60                                                             |
| Rod seals material | •                                                              |
| Materials          | A = rolled stainless steel AISI 303 rod tube profile aluminium |
| Construction       | A = standard                                                   |

## **Compact cylinders - Series 31**

Product code: 31M3A063A060