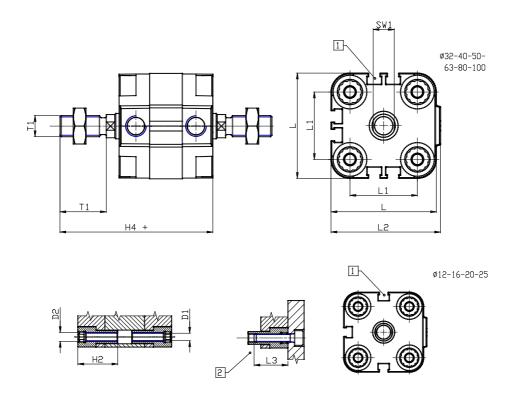

## DIMENSIONS

| Ø D (mm)  | 16       |
|-----------|----------|
| Ø D1 (mm) | 8.5      |
| D2        | M10      |
|           |          |
| D3        | M8       |
| Ø D4 (mm) | 6        |
| D5        | M6       |
| Ø D8 (mm) | 8        |
| D9 (mm)   | 10       |
| D10 (mm)  | 22       |
| E1        | G1\8     |
| F (mm)    | 8.0      |
| F1 (mm)   | 42.0     |
| H (mm)    | 50.0     |
| H1 (mm)   | 57.5     |
| H2 (mm)   | 24.5     |
| K1        | M12x1,25 |
| L (mm)    | 87       |
| L1 (mm)   | 62       |
| L2 (mm)   | 91.0     |
| L3 (mm)   | 25       |
| L4 (mm)   | 35.4     |
| T (mm)    | 12       |
| T1 (mm)   | 24       |

| T2 (mm)  | 4  |
|----------|----|
| SW1 (mm) | 13 |