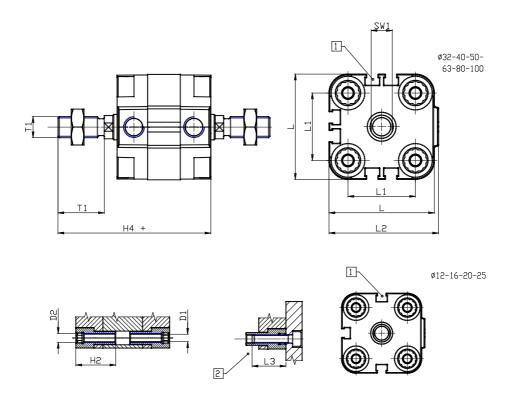

## DIMENSIONS

| Ø D (mm)  | 16       |
|-----------|----------|
| Ø D1 (mm) | 8.5      |
| D2        | M10      |
|           |          |
| D3        | M8       |
| Ø D4 (mm) | 6        |
| D5        | M6       |
| Ø D8 (mm) | 8        |
| D9 (mm)   | 10       |
| D10 (mm)  | 22       |
| E1        | G1\8     |
| F (mm)    | 8.0      |
| F1 (mm)   | 42.0     |
| H (mm)    | 50.0     |
| H1 (mm)   | 57.5     |
| H2 (mm)   | 24.5     |
| K1        | M12x1,25 |
| L (mm)    | 87       |
| L1 (mm)   | 62       |
| L2 (mm)   | 91.0     |
| L3 (mm)   | 25       |
| L4 (mm)   | 35.4     |
| T (mm)    | 12       |
| T1 (mm)   | 24       |

| T2 (mm)  | 4  |
|----------|----|
| SW1 (mm) | 13 |