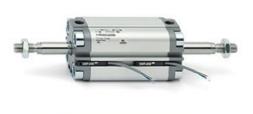

# **Compact cylinders - Series 31**

Product code: 31M3A063A080

### TECHNICAL DATA

| Series             | 31                                                             |
|--------------------|----------------------------------------------------------------|
| Version            | M=male rod thread                                              |
| Operation          | 3=double-acting through rod                                    |
| Diameter (mm)      | 63                                                             |
| Stroke type        | standard                                                       |
| Stroke (mm)        | 80                                                             |
| Rod seals material | -                                                              |
| Materials          | A = rolled stainless steel AISI 303 rod tube profile aluminium |
| Construction       | A = standard                                                   |