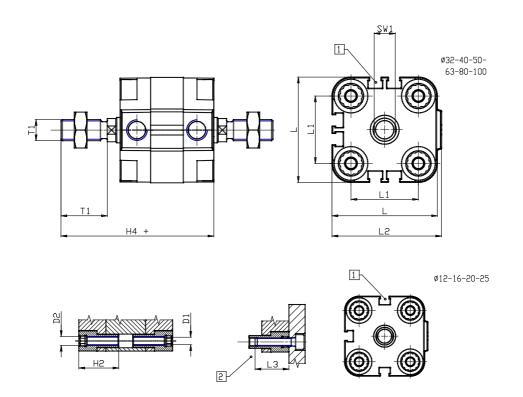

### DIMENSIONS

| Ø D1 (mm)     8.5       D2     M10       D3     M8       Ø D4 (mm)     6       D5     M6       Ø D8 (mm)     8       D9 (mm)     10       D10 (mm)     22       E1     G1\8       F (mm)     8.0       F1 (mm)     42.0       H (mm)     50.0       H1 (mm)     57.5       H2 (mm)     24.5       K1     M12x1,25       L (mm)     87       L1 (mm)     62       L2 (mm)     91.0       L3 (mm)     25       L4 (mm)     35.4       T (mm)     12 |           |          |
|---------------------------------------------------------------------------------------------------------------------------------------------------------------------------------------------------------------------------------------------------------------------------------------------------------------------------------------------------------------------------------------------------------------------------------------------------|-----------|----------|
| D2     M10       D3     M8       Ø D4 (mm)     6       D5     M6       Ø D8 (mm)     8       D9 (mm)     10       D10 (mm)     22       E1     G1\8       F (mm)     8.0       F1 (mm)     42.0       H (mm)     50.0       H1 (mm)     57.5       H2 (mm)     87       L (mm)     87       L1 (mm)     62       L2 (mm)     91.0       L3 (mm)     25       L4 (mm)     35.4       T (mm)     12                                                 | Ø D (mm)  | 16       |
| D3   M8     Ø D4 (mm)   6     D5   M6     Ø D8 (mm)   8     D9 (mm)   10     D10 (mm)   22     E1   G1\8     F (mm)   8.0     F1 (mm)   42.0     H1 (mm)   57.5     H2 (mm)   24.5     K1   M12x1,25     L (mm)   87     L1 (mm)   62     L2 (mm)   91.0     L3 (mm)   25     L4 (mm)   35.4     T (mm)   12                                                                                                                                      | Ø D1 (mm) | 8.5      |
| Ø D4 (mm)   6     Ø D4 (mm)   6     D5   M6     Ø D8 (mm)   8     D9 (mm)   10     D10 (mm)   22     E1   G1\8     F (mm)   8.0     F1 (mm)   42.0     H (mm)   50.0     H1 (mm)   57.5     H2 (mm)   24.5     K1   M12x1,25     L (mm)   87     L1 (mm)   62     L2 (mm)   91.0     L3 (mm)   25     L4 (mm)   35.4     T (mm)   12                                                                                                              | D2        | M10      |
| D5     M6       Ø D8 (mm)     8       D9 (mm)     10       D10 (mm)     22       E1     G1\8       F (mm)     8.0       F1 (mm)     42.0       H (mm)     50.0       H1 (mm)     57.5       H2 (mm)     24.5       K1     M12x1,25       L (mm)     87       L1 (mm)     62       L2 (mm)     91.0       L3 (mm)     25       L4 (mm)     35.4       T (mm)     12                                                                                | D3        | M8       |
| Ø D8 (mm)   8     Ø D8 (mm)   10     D9 (mm)   10     D10 (mm)   22     E1   G1\8     F (mm)   8.0     F1 (mm)   42.0     H (mm)   50.0     H1 (mm)   57.5     H2 (mm)   24.5     K1   M12x1,25     L (mm)   87     L1 (mm)   62     L2 (mm)   91.0     L3 (mm)   25     L4 (mm)   35.4     T (mm)   12                                                                                                                                           | Ø D4 (mm) | 6        |
| D9 (mm)   10     D10 (mm)   22     E1   G1\8     F (mm)   8.0     F1 (mm)   42.0     H (mm)   50.0     H1 (mm)   57.5     H2 (mm)   24.5     K1   M12x1,25     L (mm)   87     L1 (mm)   62     L2 (mm)   91.0     L3 (mm)   25     L4 (mm)   35.4     T (mm)   12                                                                                                                                                                                | D5        | M6       |
| D10 (mm)   22     E1   G1\8     F (mm)   8.0     F1 (mm)   42.0     H (mm)   50.0     H1 (mm)   57.5     H2 (mm)   24.5     K1   M12x1,25     L (mm)   87     L1 (mm)   62     L2 (mm)   91.0     L3 (mm)   25     L4 (mm)   35.4     T (mm)   12                                                                                                                                                                                                 | Ø D8 (mm) | 8        |
| E1   G1\8     F (mm)   8.0     F1 (mm)   42.0     H (mm)   50.0     H1 (mm)   57.5     H2 (mm)   24.5     K1   M12x1,25     L (mm)   87     L1 (mm)   62     L2 (mm)   91.0     L3 (mm)   25     L4 (mm)   35.4     T (mm)   12                                                                                                                                                                                                                   | D9 (mm)   | 10       |
| F (mm)   8.0     F1 (mm)   42.0     H (mm)   50.0     H1 (mm)   57.5     H2 (mm)   24.5     K1   M12x1,25     L (mm)   87     L1 (mm)   62     L2 (mm)   91.0     L3 (mm)   25     L4 (mm)   35.4     T (mm)   12                                                                                                                                                                                                                                 | D10 (mm)  | 22       |
| F1 (mm)   42.0     H (mm)   50.0     H1 (mm)   57.5     H2 (mm)   24.5     K1   M12x1,25     L (mm)   87     L1 (mm)   62     L2 (mm)   91.0     L3 (mm)   25     L4 (mm)   35.4     T (mm)   12                                                                                                                                                                                                                                                  | E1        | G1\8     |
| H (mm)   50.0     H1 (mm)   57.5     H2 (mm)   24.5     K1   M12x1,25     L (mm)   87     L1 (mm)   62     L2 (mm)   91.0     L3 (mm)   25     L4 (mm)   35.4     T (mm)   12                                                                                                                                                                                                                                                                     | F (mm)    | 8.0      |
| H1 (mm)57.5H2 (mm)24.5K1M12x1,25L (mm)87L1 (mm)62L2 (mm)91.0L3 (mm)25L4 (mm)35.4T (mm)12                                                                                                                                                                                                                                                                                                                                                          | F1 (mm)   | 42.0     |
| H2 (mm)   24.5     K1   M12x1,25     L (mm)   87     L1 (mm)   62     L2 (mm)   91.0     L3 (mm)   25     L4 (mm)   35.4     T (mm)   12                                                                                                                                                                                                                                                                                                          | H (mm)    | 50.0     |
| K1 M12x1,25   L (mm) 87   L1 (mm) 62   L2 (mm) 91.0   L3 (mm) 25   L4 (mm) 35.4   T (mm) 12                                                                                                                                                                                                                                                                                                                                                       | H1 (mm)   | 57.5     |
| L (mm)   87     L1 (mm)   62     L2 (mm)   91.0     L3 (mm)   25     L4 (mm)   35.4     T (mm)   12                                                                                                                                                                                                                                                                                                                                               | H2 (mm)   | 24.5     |
| L1 (mm)   62     L2 (mm)   91.0     L3 (mm)   25     L4 (mm)   35.4     T (mm)   12                                                                                                                                                                                                                                                                                                                                                               | К1        | M12x1,25 |
| L2 (mm) 91.0   L3 (mm) 25   L4 (mm) 35.4   T (mm) 12                                                                                                                                                                                                                                                                                                                                                                                              | L (mm)    | 87       |
| L3 (mm)   25     L4 (mm)   35.4     T (mm)   12                                                                                                                                                                                                                                                                                                                                                                                                   | L1 (mm)   | 62       |
| L4 (mm) 35.4<br>T (mm) 12                                                                                                                                                                                                                                                                                                                                                                                                                         | L2 (mm)   | 91.0     |
| T (mm) 12                                                                                                                                                                                                                                                                                                                                                                                                                                         | L3 (mm)   | 25       |
|                                                                                                                                                                                                                                                                                                                                                                                                                                                   | L4 (mm)   | 35.4     |
|                                                                                                                                                                                                                                                                                                                                                                                                                                                   | T (mm)    | 12       |
| T1 (mm) 24                                                                                                                                                                                                                                                                                                                                                                                                                                        | T1 (mm)   | 24       |

| T2 (mm)  | 4  |
|----------|----|
| SW1 (mm) | 13 |