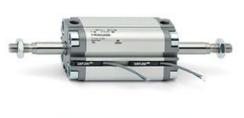

# **Compact cylinders - Series 31**

Product code: 31M3A063A100

### TECHNICAL DATA

| Series             | 31                                                             |
|--------------------|----------------------------------------------------------------|
| Version            | M=male rod thread                                              |
| Operation          | 3=double-acting through rod                                    |
| Diameter (mm)      | 63                                                             |
| Stroke type        | standard                                                       |
| Stroke (mm)        | 100                                                            |
| Rod seals material | -                                                              |
| Materials          | A = rolled stainless steel AISI 303 rod tube profile aluminium |
| Construction       | A = standard                                                   |