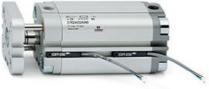

# Compact cylinders - Series 31

Product code: 31M3A063A100

### TECHNICAL DATA

| Series             | 31                                                             |
|--------------------|----------------------------------------------------------------|
| Version            | M=male rod thread                                              |
| Operation          | 3=double-acting through rod                                    |
| Diameter (mm)      | 63                                                             |
| Stroke type        | standard                                                       |
| Stroke (mm)        | 100                                                            |
| Rod seals material | -                                                              |
| Materials          | A = rolled stainless steel AISI 303 rod tube profile aluminium |
| Construction       | A = standard                                                   |