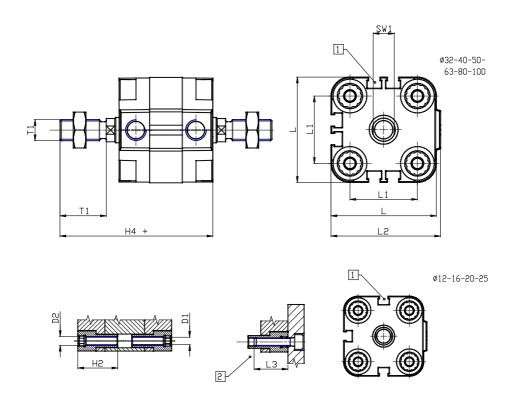

### DIMENSIONS

| Ø D (mm)  | 16       |
|-----------|----------|
| Ø D1 (mm) | 8.5      |
| D2        | M10      |
| D3        | M8       |
| Ø D4 (mm) | 6        |
| D5        | M6       |
| Ø D8 (mm) | 8        |
| D9 (mm)   | 10       |
| D10 (mm)  | 22       |
| E1        | G1\8     |
| F (mm)    | 8.0      |
| F1 (mm)   | 42.0     |
| H (mm)    | 50.0     |
| H1 (mm)   | 57.5     |
| H2 (mm)   | 24.5     |
| К1        | M12x1,25 |
| L (mm)    | 87       |
| L1 (mm)   | 62       |
| L2 (mm)   | 91.0     |
| L3 (mm)   | 25       |
| L4 (mm)   | 35.4     |
| T (mm)    | 12       |
| T1 (mm)   | 24       |

| T2 (mm)  | 4  |
|----------|----|
| SW1 (mm) | 13 |