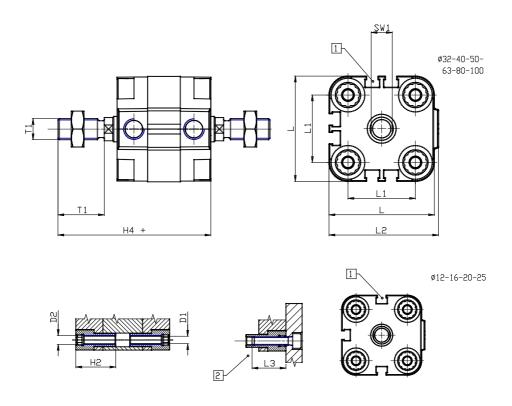

## DIMENSIONS

| ~ D ( )   | 10       |
|-----------|----------|
| Ø D (mm)  | 16       |
| Ø D1 (mm) | 8.5      |
| D2        | M10      |
| D3        | M8       |
| Ø D4 (mm) | 6        |
| D5        | M6       |
| Ø D8 (mm) | 8        |
| D9 (mm)   | 10       |
| D10 (mm)  | 22       |
| E1        | G1\8     |
| F (mm)    | 8.0      |
| F1 (mm)   | 42.0     |
| H (mm)    | 50.0     |
| H1 (mm)   | 57.5     |
| H2 (mm)   | 24.5     |
| K1        | M12x1,25 |
| L (mm)    | 87       |
| L1 (mm)   | 62       |
| L2 (mm)   | 91.0     |
| L3 (mm)   | 25       |
| L4 (mm)   | 35.4     |
| T (mm)    | 12       |
| T1 (mm)   | 24       |

| T2 (mm)  | 4  |
|----------|----|
| SW1 (mm) | 13 |