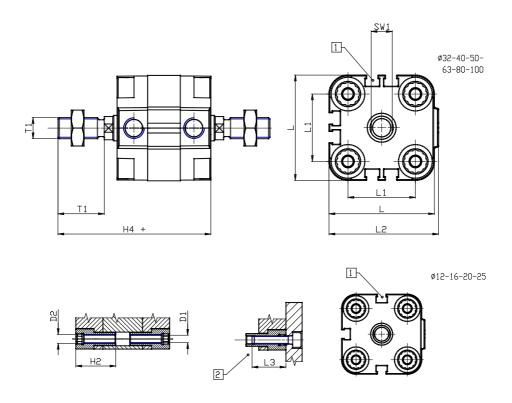

## DIMENSIONS

| Ø D (mm)  | 20      |
|-----------|---------|
| Ø D1 (mm) | 8.5     |
| D2        | M10     |
|           | -       |
| D3        | M10     |
| Ø D4 (mm) | 8       |
| D5        | M8      |
| Ø D8 (mm) | 8       |
| D9 (mm)   | 12      |
| D10 (mm)  | 28      |
| E1        | G1\8    |
| F (mm)    | 8.5     |
| F1 (mm)   | 47.5    |
| H (mm)    | 56.0    |
| H1 (mm)   | 64.0    |
| H2 (mm)   | 24.5    |
| K1        | M16x1,5 |
| L (mm)    | 107     |
| L1 (mm)   | 82      |
| L2 (mm)   | 111.0   |
| L3 (mm)   | 25      |
| L4 (mm)   | 46.0    |
| T (mm)    | 16      |
| T1 (mm)   | 32      |

| T2 (mm)  | 4  |
|----------|----|
| SW1 (mm) | 17 |