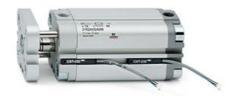

## **Compact cylinders - Series 31**

Product code: 31M3A080A015

Datasheet creation date: 07/03/2025 20:47

Check the most updated document online 3 click here

## TECHNICAL DATA

| Series             | 31                                                             |
|--------------------|----------------------------------------------------------------|
| Version            | M=male rod thread                                              |
| Operation          | 3=double-acting through rod                                    |
| Diameter (mm)      | 80                                                             |
| Stroke type        | standard                                                       |
| Stroke (mm)        | 15                                                             |
| Rod seals material | -                                                              |
| Materials          | A = rolled stainless steel AISI 303 rod tube profile aluminium |
| Construction       | A = standard                                                   |

## **Compact cylinders - Series 31**

Product code: 31M3A080A015