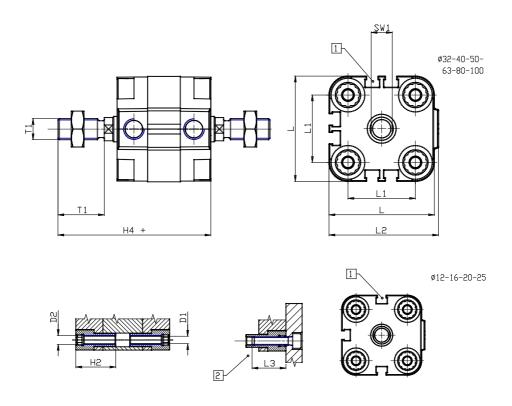

## DIMENSIONS

| Ø D (mm)  | 20      |
|-----------|---------|
| Ø D1 (mm) | 8.5     |
| D2        | M10     |
|           | -       |
| D3        | M10     |
| Ø D4 (mm) | 8       |
| D5        | M8      |
| Ø D8 (mm) | 8       |
| D9 (mm)   | 12      |
| D10 (mm)  | 28      |
| E1        | G1\8    |
| F (mm)    | 8.5     |
| F1 (mm)   | 47.5    |
| H (mm)    | 56.0    |
| H1 (mm)   | 64.0    |
| H2 (mm)   | 24.5    |
| K1        | M16x1,5 |
| L (mm)    | 107     |
| L1 (mm)   | 82      |
| L2 (mm)   | 111.0   |
| L3 (mm)   | 25      |
| L4 (mm)   | 46.0    |
| T (mm)    | 16      |
| T1 (mm)   | 32      |

| T2 (mm)  | 4  |
|----------|----|
| SW1 (mm) | 17 |