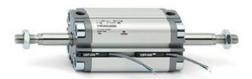

## **Compact cylinders - Series 31**

Product code: 31M3A080A015

Datasheet creation date: 07/03/2025 20:47

Check the most updated document online 3 click here

## TECHNICAL DATA

| Series             | 31                                                             |
|--------------------|----------------------------------------------------------------|
| Version            | M=male rod thread                                              |
| Operation          | 3=double-acting through rod                                    |
| Diameter (mm)      | 80                                                             |
| Stroke type        | standard                                                       |
| Stroke (mm)        | 15                                                             |
| Rod seals material | -                                                              |
| Materials          | A = rolled stainless steel AISI 303 rod tube profile aluminium |
| Construction       | A = standard                                                   |

## **Compact cylinders - Series 31**

Product code: 31M3A080A015