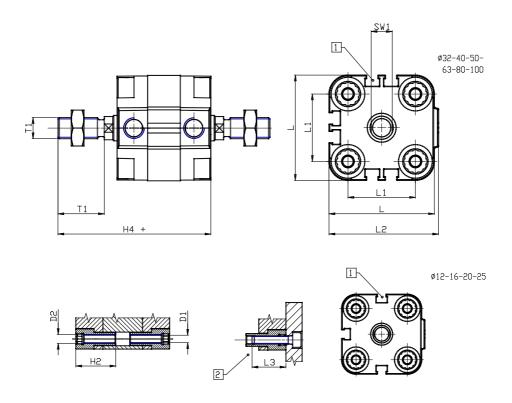

## DIMENSIONS

| Ø D (mm)  | 20      |
|-----------|---------|
| Ø D1 (mm) | 8.5     |
| D2        | M10     |
| D3        | M10     |
| Ø D4 (mm) | 8       |
| D5        | M8      |
| Ø D8 (mm) | 8       |
| D9 (mm)   | 12      |
| D10 (mm)  | 28      |
| E1        | G1\8    |
| F (mm)    | 8.5     |
| F1 (mm)   | 47.5    |
| H (mm)    | 56.0    |
| H1 (mm)   | 64.0    |
| H2 (mm)   | 24.5    |
| K1        | M16x1,5 |
| L (mm)    | 107     |
| L1 (mm)   | 82      |
| L2 (mm)   | 111.0   |
| L3 (mm)   | 25      |
| L4 (mm)   | 46.0    |
| T (mm)    | 16      |
| T1 (mm)   | 32      |

| T2 (mm)  | 4  |
|----------|----|
| SW1 (mm) | 17 |