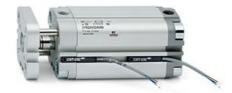

## **Compact cylinders - Series 31**

Product code: 31M3A080A020

Datasheet creation date: 07/03/2025 20:47

Check the most updated document online 3 click here

## **Compact cylinders - Series 31**

Product code: 31M3A080A020

## TECHNICAL DATA

| Series             | 31                                                             |
|--------------------|----------------------------------------------------------------|
| Version            | M=male rod thread                                              |
| Operation          | 3=double-acting through rod                                    |
| Diameter (mm)      | 80                                                             |
| Stroke type        | standard                                                       |
| Stroke (mm)        | 20                                                             |
| Rod seals material | -                                                              |
| Materials          | A = rolled stainless steel AISI 303 rod tube profile aluminium |
| Construction       | A = standard                                                   |