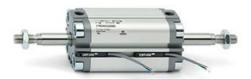

## **Compact cylinders - Series 31**

Product code: 31M3A080A020

Datasheet creation date: 07/03/2025 20:47

Check the most updated document online 3 click here

## **Compact cylinders - Series 31**

Product code: 31M3A080A020

## TECHNICAL DATA

| Series             | 31                                                             |
|--------------------|----------------------------------------------------------------|
| Version            | M=male rod thread                                              |
| Operation          | 3=double-acting through rod                                    |
| Diameter (mm)      | 80                                                             |
| Stroke type        | standard                                                       |
| Stroke (mm)        | 20                                                             |
| Rod seals material | -                                                              |
| Materials          | A = rolled stainless steel AISI 303 rod tube profile aluminium |
| Construction       | A = standard                                                   |