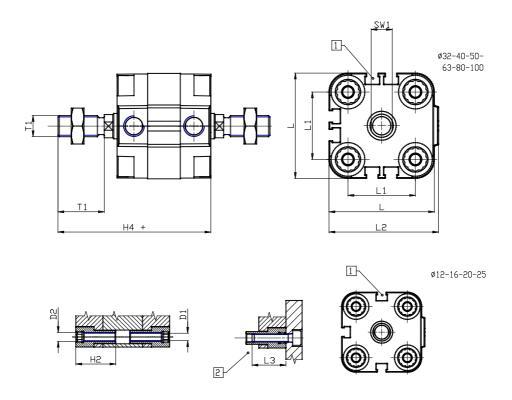

## DIMENSIONS

| Ø D (mm)  | 20      |
|-----------|---------|
| Ø D1 (mm) | 8.5     |
| D2        | M10     |
| D3        | M10     |
| Ø D4 (mm) | 8       |
| D5        | M8      |
| Ø D8 (mm) | 8       |
| D9 (mm)   | 12      |
|           | 28      |
| D10 (mm)  |         |
| E1        | G1\8    |
| F (mm)    | 8.5     |
| F1 (mm)   | 47.5    |
| H (mm)    | 56.0    |
| H1 (mm)   | 64.0    |
| H2 (mm)   | 24.5    |
| K1        | M16x1,5 |
| L (mm)    | 107     |
| L1 (mm)   | 82      |
| L2 (mm)   | 111.0   |
| L3 (mm)   | 25      |
| L4 (mm)   | 46.0    |
| T (mm)    | 16      |
| T1 (mm)   | 32      |

| T2 (mm)  | 4  |
|----------|----|
| SW1 (mm) | 17 |