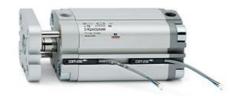

## **Compact cylinders - Series 31**

Product code: 31M3A080A025

Datasheet creation date: 07/03/2025 20:47

Check the most updated document online 3 click here

## **Compact cylinders - Series 31**

Product code: 31M3A080A025

## TECHNICAL DATA

| Series             | 31                                                             |
|--------------------|----------------------------------------------------------------|
| Version            | M=male rod thread                                              |
| Operation          | 3=double-acting through rod                                    |
| Diameter (mm)      | 80                                                             |
| Stroke type        | standard                                                       |
| Stroke (mm)        | 25                                                             |
| Rod seals material | •                                                              |
| Materials          | A = rolled stainless steel AISI 303 rod tube profile aluminium |
| Construction       | A = standard                                                   |