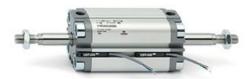

## **Compact cylinders - Series 31**

Product code: 31M3A080A025

Datasheet creation date: 07/03/2025 20:47

Check the most updated document online 3 click here

## **Compact cylinders - Series 31**

Product code: 31M3A080A025

## TECHNICAL DATA

| Series             | 31                                                             |
|--------------------|----------------------------------------------------------------|
| Version            | M=male rod thread                                              |
| Operation          | 3=double-acting through rod                                    |
| Diameter (mm)      | 80                                                             |
| Stroke type        | standard                                                       |
| Stroke (mm)        | 25                                                             |
| Rod seals material | •                                                              |
| Materials          | A = rolled stainless steel AISI 303 rod tube profile aluminium |
| Construction       | A = standard                                                   |