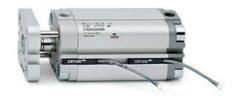

## **Compact cylinders - Series 31**

Product code: 31M3A080A040

Datasheet creation date: 07/03/2025 20:47

Check the most updated document online 3 click here

## **Compact cylinders - Series 31**

Product code: 31M3A080A040