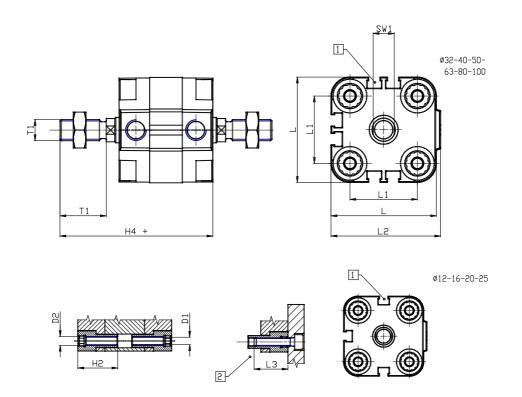

### DIMENSIONS

| Ø D (mm)  | 20      |
|-----------|---------|
| Ø D1 (mm) | 8.5     |
| D2        | M10     |
| D3        | M10     |
| Ø D4 (mm) | 8       |
| D5        | M8      |
| Ø D8 (mm) | 8       |
| D9 (mm)   | 12      |
| D10 (mm)  | 28      |
| E1        | G1\8    |
| F (mm)    | 8.5     |
| F1 (mm)   | 47.5    |
| H (mm)    | 56.0    |
| H1 (mm)   | 64.0    |
| H2 (mm)   | 24.5    |
| К1        | M16x1,5 |
| L (mm)    | 107     |
| L1 (mm)   | 82      |
| L2 (mm)   | 111.0   |
| L3 (mm)   | 25      |
| L4 (mm)   | 46.0    |
| T (mm)    | 16      |
| T1 (mm)   | 32      |

| T2 (mm)  | 4  |
|----------|----|
| SW1 (mm) | 17 |