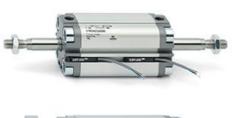

# **Compact cylinders - Series 31**

Product code: 31M3A080A060

### TECHNICAL DATA

| Series             | 31                                                             |
|--------------------|----------------------------------------------------------------|
| Version            | M=male rod thread                                              |
| Operation          | 3=double-acting through rod                                    |
| Diameter (mm)      | 80                                                             |
| Stroke type        | standard                                                       |
| Stroke (mm)        | 60                                                             |
| Rod seals material | -                                                              |
| Materials          | A = rolled stainless steel AISI 303 rod tube profile aluminium |
| Construction       | A = standard                                                   |