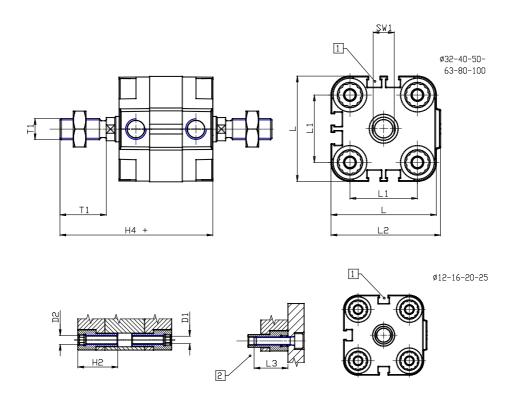

## DIMENSIONS

| Ø D (mm)  | 20      |
|-----------|---------|
| Ø D1 (mm) | 8.5     |
| D2        | M10     |
|           | -       |
| D3        | M10     |
| Ø D4 (mm) | 8       |
| D5        | M8      |
| Ø D8 (mm) | 8       |
| D9 (mm)   | 12      |
| D10 (mm)  | 28      |
| E1        | G1\8    |
| F (mm)    | 8.5     |
| F1 (mm)   | 47.5    |
| H (mm)    | 56.0    |
| H1 (mm)   | 64.0    |
| H2 (mm)   | 24.5    |
| K1        | M16x1,5 |
| L (mm)    | 107     |
| L1 (mm)   | 82      |
| L2 (mm)   | 111.0   |
| L3 (mm)   | 25      |
| L4 (mm)   | 46.0    |
| T (mm)    | 16      |
| T1 (mm)   | 32      |

| T2 (mm)  | 4  |
|----------|----|
| SW1 (mm) | 17 |