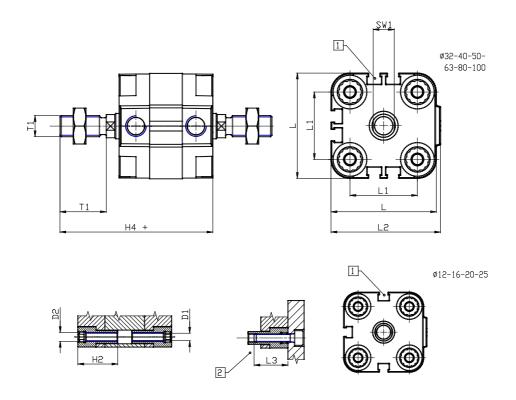

## DIMENSIONS

| Ø D (mm)  | 20      |
|-----------|---------|
| Ø D1 (mm) | 8.5     |
| D2        | M10     |
|           | -       |
| D3        | M10     |
| Ø D4 (mm) | 8       |
| D5        | M8      |
| Ø D8 (mm) | 8       |
| D9 (mm)   | 12      |
| D10 (mm)  | 28      |
| E1        | G1\8    |
| F (mm)    | 8.5     |
| F1 (mm)   | 47.5    |
| H (mm)    | 56.0    |
| H1 (mm)   | 64.0    |
| H2 (mm)   | 24.5    |
| K1        | M16x1,5 |
| L (mm)    | 107     |
| L1 (mm)   | 82      |
| L2 (mm)   | 111.0   |
| L3 (mm)   | 25      |
| L4 (mm)   | 46.0    |
| T (mm)    | 16      |
| T1 (mm)   | 32      |

| T2 (mm)  | 4  |
|----------|----|
| SW1 (mm) | 17 |