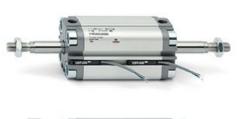

# **Compact cylinders - Series 31**

Product code: 31M3A080A100

### TECHNICAL DATA

| Series             | 31                                                             |
|--------------------|----------------------------------------------------------------|
| Version            | M=male rod thread                                              |
| Operation          | 3=double-acting through rod                                    |
| Diameter (mm)      | 80                                                             |
| Stroke type        | standard                                                       |
| Stroke (mm)        | 100                                                            |
| Rod seals material | -                                                              |
| Materials          | A = rolled stainless steel AISI 303 rod tube profile aluminium |
| Construction       | A = standard                                                   |