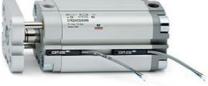

# Compact cylinders - Series 31

Product code: 31M3A080A100

### TECHNICAL DATA

| Series             | 31                                                             |
|--------------------|----------------------------------------------------------------|
| Version            | M=male rod thread                                              |
| Operation          | 3=double-acting through rod                                    |
| Diameter (mm)      | 80                                                             |
| Stroke type        | standard                                                       |
| Stroke (mm)        | 100                                                            |
| Rod seals material | -                                                              |
| Materials          | A = rolled stainless steel AISI 303 rod tube profile aluminium |
| Construction       | A = standard                                                   |