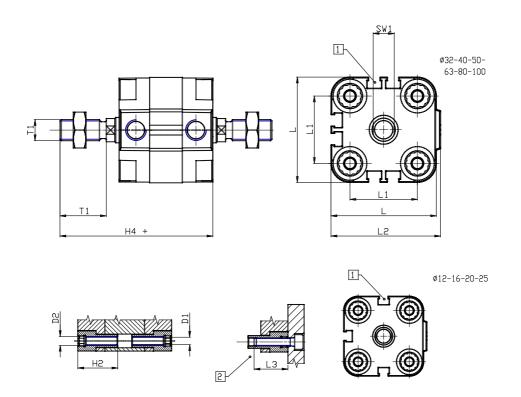

### DIMENSIONS

| Ø D (mm)  | 20      |
|-----------|---------|
| Ø D1 (mm) | 8.5     |
| D2        | M10     |
| D3        | M10     |
| Ø D4 (mm) | 8       |
| D5        | M8      |
| Ø D8 (mm) | 8       |
| D9 (mm)   | 12      |
| D10 (mm)  | 28      |
| E1        | G1\8    |
| F (mm)    | 8.5     |
| F1 (mm)   | 47.5    |
| H (mm)    | 56.0    |
| H1 (mm)   | 64.0    |
| H2 (mm)   | 24.5    |
| К1        | M16x1,5 |
| L (mm)    | 107     |
| L1 (mm)   | 82      |
| L2 (mm)   | 111.0   |
| L3 (mm)   | 25      |
| L4 (mm)   | 46.0    |
| T (mm)    | 16      |
| T1 (mm)   | 32      |

| T2 (mm)  | 4  |
|----------|----|
| SW1 (mm) | 17 |