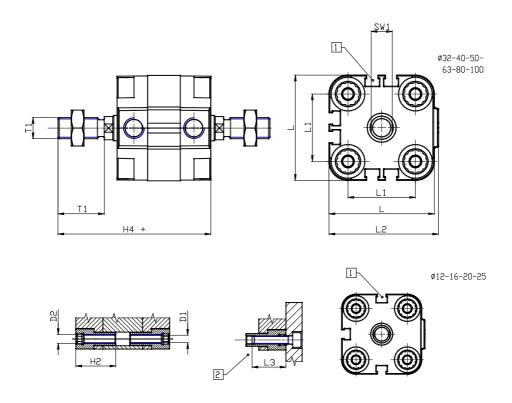

## DIMENSIONS

| Ø D (mm)  | 20      |
|-----------|---------|
| Ø D1 (mm) | 8.5     |
| D2        | M10     |
| D3        | M10     |
| Ø D4 (mm) | 8       |
| D5        | M8      |
| Ø D8 (mm) | 8       |
| D9 (mm)   | 12      |
|           | 28      |
| D10 (mm)  |         |
| E1        | G1\8    |
| F (mm)    | 8.5     |
| F1 (mm)   | 47.5    |
| H (mm)    | 56.0    |
| H1 (mm)   | 64.0    |
| H2 (mm)   | 24.5    |
| K1        | M16x1,5 |
| L (mm)    | 107     |
| L1 (mm)   | 82      |
| L2 (mm)   | 111.0   |
| L3 (mm)   | 25      |
| L4 (mm)   | 46.0    |
| T (mm)    | 16      |
| T1 (mm)   | 32      |

| T2 (mm)  | 4  |
|----------|----|
| SW1 (mm) | 17 |