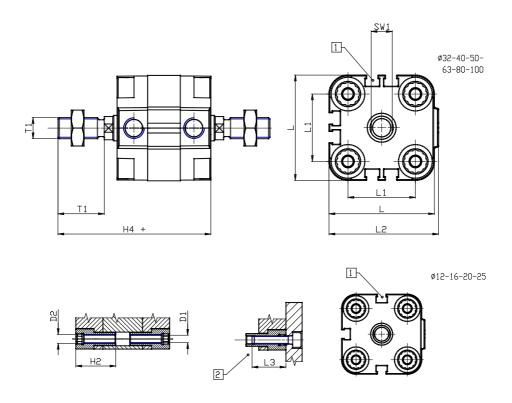

## DIMENSIONS

| Ø D (mm)  | 20      |
|-----------|---------|
| Ø D1 (mm) | 8.5     |
|           |         |
| D2        | M10     |
| D3        | M10     |
| Ø D4 (mm) | 8       |
| D5        | M8      |
| Ø D8 (mm) | 8       |
| D9 (mm)   | 12      |
| D10 (mm)  | 28      |
| E1        | G1\8    |
| F (mm)    | 8.5     |
| F1 (mm)   | 47.5    |
| H (mm)    | 56.0    |
| H1 (mm)   | 64.0    |
| H2 (mm)   | 24.5    |
| K1        | M16x1,5 |
| L (mm)    | 107     |
| L1 (mm)   | 82      |
| L2 (mm)   | 111.0   |
| L3 (mm)   | 25      |
| L4 (mm)   | 46.0    |
| T (mm)    | 16      |
| T1 (mm)   | 32      |

| T2 (mm)  | 4  |
|----------|----|
| SW1 (mm) | 17 |