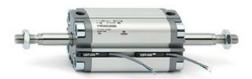

## **Compact cylinders - Series 31**

Product code: 31M3A080A150

Datasheet creation date: 07/03/2025 20:47

Check the most updated document online 3 click here

## TECHNICAL DATA

| Series             | 31                                                             |
|--------------------|----------------------------------------------------------------|
| Version            | M=male rod thread                                              |
| Operation          | 3=double-acting through rod                                    |
| Diameter (mm)      | 80                                                             |
| Stroke type        | variable                                                       |
| Stroke (mm)        | 150                                                            |
| Rod seals material | -                                                              |
| Materials          | A = rolled stainless steel AISI 303 rod tube profile aluminium |
| Construction       | A = standard                                                   |

## **Compact cylinders - Series 31**

Product code: 31M3A080A150