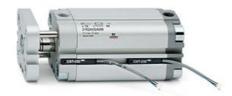

## **Compact cylinders - Series 31**

Product code: 31M3A080A150

Datasheet creation date: 07/03/2025 20:47

Check the most updated document online 3 click here

## TECHNICAL DATA

| Series             | 31                                                             |
|--------------------|----------------------------------------------------------------|
| Version            | M=male rod thread                                              |
| Operation          | 3=double-acting through rod                                    |
| Diameter (mm)      | 80                                                             |
| Stroke type        | variable                                                       |
| Stroke (mm)        | 150                                                            |
| Rod seals material | -                                                              |
| Materials          | A = rolled stainless steel AISI 303 rod tube profile aluminium |
| Construction       | A = standard                                                   |

## **Compact cylinders - Series 31**

Product code: 31M3A080A150